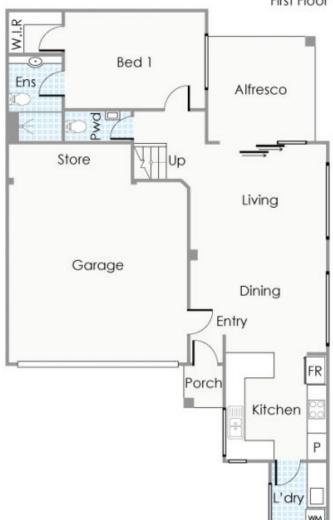

## Approximate Areas

## **GROUND FLOOR**

77m<sup>2</sup> Residence: Garage/Store: 39m² Porch: 1m<sup>2</sup> 10m<sup>2</sup> Alfresco:

Not to be used for any other purpose.

Ground Floor

50C Frederick Street, Belmont