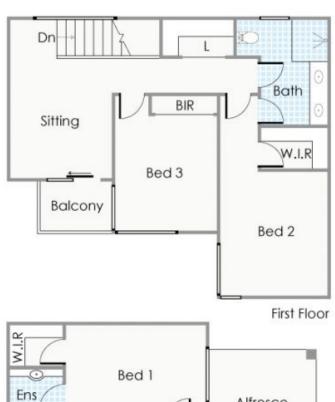

## Approximate Areas

## FIRST FLOOR

Residence: 65m<sup>2</sup> Balcony:

Site Area: Total Area:

3m<sup>2</sup> This floorplan is for Illustration purposes only to show the layout of the property. White every effort has been made to ensure the accuracy of this floor plan, all measurements, and any other information shown are an approximate interpretation only. Measurements and total areas do not holiude or account for wall thickness or roof area under eaves. Oth Creative will not be held lable or responsible for any error, ornision, misreplacentation or use of any information shown on the final floor plan.