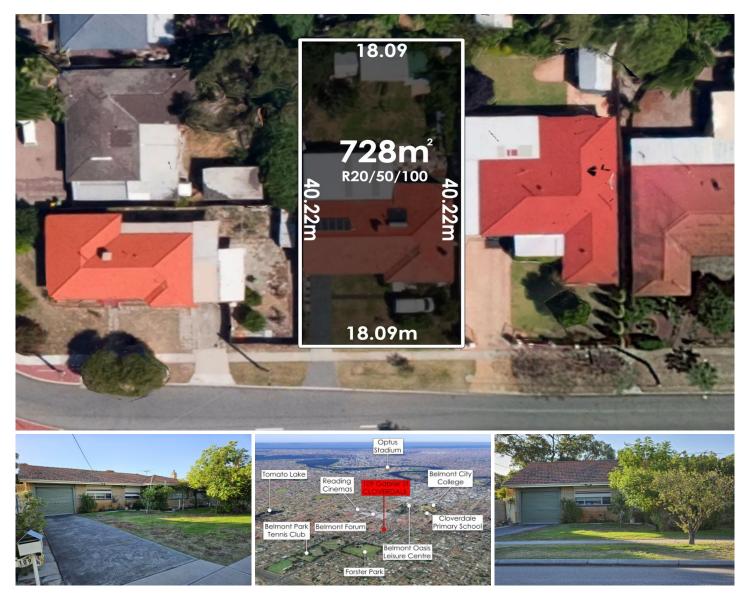

## 109 Gabriel Street Cloverdale WA

Won't las long!

This solid Brick & Tile Residence is exceptionally positioned, close to all amenities and strategically connected to main roads and Perth City Highlights.

Boasting 3 Bedroom, formal lounge, practical kitchen space (Vintage Style), large lockable garage, and spacious backyard packed with Citrus, Grapes and Fig Trees will surely captivate Growing Families looking for practical floor plan to add modern designs and personal style to impress relatives and friends. It is a great canvas project for Renovators/Tradies (Check it out); and Undoubtedly Investors/Developers Wanting to Bank the Land, Rent and generate immediate Income or/and Develop quality homes due to its Zoning - Multiple Development Options - High Density dwellings.

3 📭 1 🔓 3 🗬

**Building Size**: 118 sqm **Land Size**: 728 sqm

View : https://ww

: https://www.lauriekelly.com.au/sale/wa/s outhern-suburbs/cloverdale/residential/h

ouse/7463783

Franklin Martinez 08 9277 4200