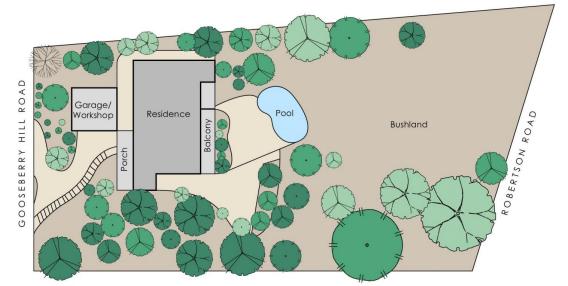

## 4 🛤 2 📛 2 🖨

| <b>Building Size</b> | :403 s |
|----------------------|--------|
| Land Size            | :2820  |

View

qm sqm

: https://www.lauriekelly.com.au/sale/wa/p erth-hills/gooseberry-hill/residential/hous e/7527400

63 Gooseberry Hill Road, Gooseberry Hill