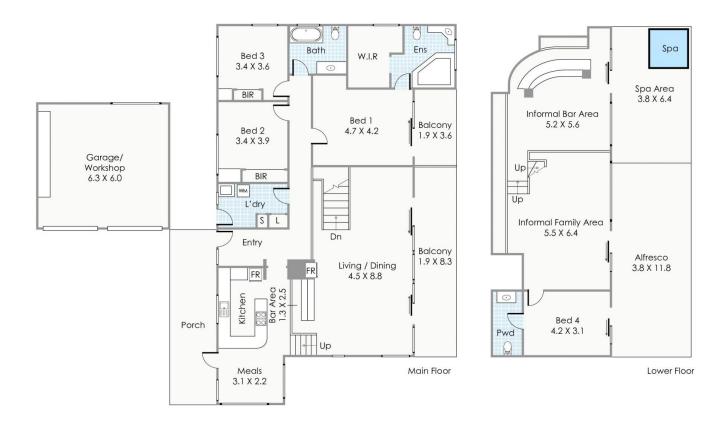

## 4 🛤 2 📛 2 🖨

| <b>Building Size</b> | :403 s |
|----------------------|--------|
| Land Size            | :2820  |

View

qm sqm

: https://www.lauriekelly.com.au/sale/wa/p erth-hills/gooseberry-hill/residential/hous e/7527400

**Kim Findlay** 08 9277 4200

Approximate Areas

| LOWER FLOC<br>Residence:<br>Alfresco:                       | DR<br>84m²<br>69m²                          |   |
|-------------------------------------------------------------|---------------------------------------------|---|
| MAIN FLOOR<br>Residence:<br>Garage:<br>— Balcony:<br>Porch: | 2<br>169m²<br>38m²<br>24m²<br>19m² br<br>st | e |
| Total Area:                                                 | 403m <sup>2</sup>                           | r |

This floorplan is for illustration purposes only to show the layout of the property. Whilet every effort has been made to ensure the accuracy of this floor plan, all measurements, and any other information shown are an approximate interpretation only. Measurements and total areas do not include or account for wall thickness or roof area under acves. Cito Creative will not be held liable or responsible for any error, omission, misrepresentation or use of any information shown on the final floor plan. Not to be used for any other purpose. www.cribcreative.com.au