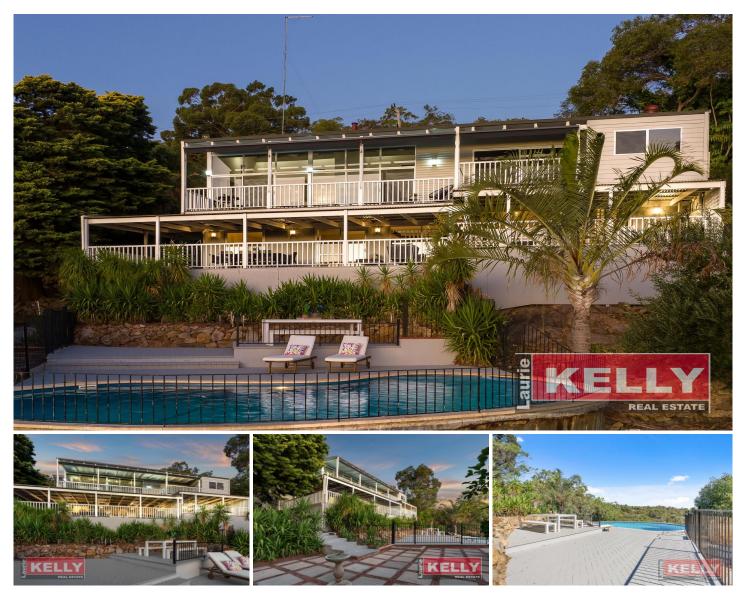

## 63 Gooseberry Hill Road Gooseberry Hill WA

With knockout panoramic views from almost every room, this multi-level Gooseberry Hill family home is on the market for the first time in 27 years.

Consistently maintained by my existing owners they are now ready to pass the baton of ownership to a younger family to live and love - welcome home to 63 Gooseberry Hill Road, Gooseberry Hill!

Offered for genuine sale by online auction (openn negotiation) on Thursday 27th April 2023 @ 18.30pm (unless sold prior to). The Openn Negotiation is now underway, and the property can sell at any time. Contact Kim to become QUALIFIED/APPROVED to avoid disappointment. Open to all buyers, including finance buyers, subject to seller's approval.

## 4 🛤 2 📛 2 🖨

| <b>Building Size</b> | :403 s |
|----------------------|--------|
| Land Size            | :2820  |

View

qm sqm

: https://www.lauriekelly.com.au/sale/wa/p erth-hills/gooseberry-hill/residential/hous e/7527400