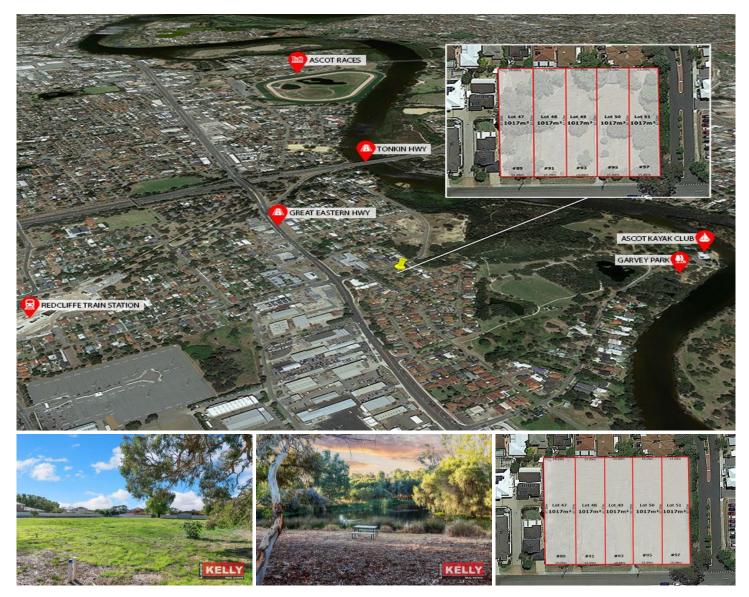

## 89-97 Coolgardie Avenue Ascot WA

Extremely rare opportunity to secure this mega size 5085sqm corner development site in the beautiful riverside suburb of Ascot. With a current Ascot medium house price of \$870,000 (corelogic) this site offers developers plenty of options to maximise their return without compromise. Comprising of five individual 1017sqm green titled rectangular shaped lots totalling 5085sqm with a combined three street frontage of 150mt it is truly a developers dream. This Ascot location is walking distance to the picturesque Garvey Park and the beautiful Swan Rivers edge popular with canoeists and walking enthusiasts. Close by on the other side of Great Eastern Hwy is the new Redcliffe Train Station centred in the DA6 development zone an exciting state of the art suburb revamp that will transform old Redcliffe. The current crucial lack of housing stock in the Perth region amplifies that this is the perfect time to secure land and build for the future whether it is to

Price : EXPRESSIONS OF INTEREST

Land Size: 5085 sqm

View : https://www.lauriekelly.com.au/sale/wa/east

ern-suburbs/ascot/residential/land/7561366

Devon Kelly 08 9277 4200