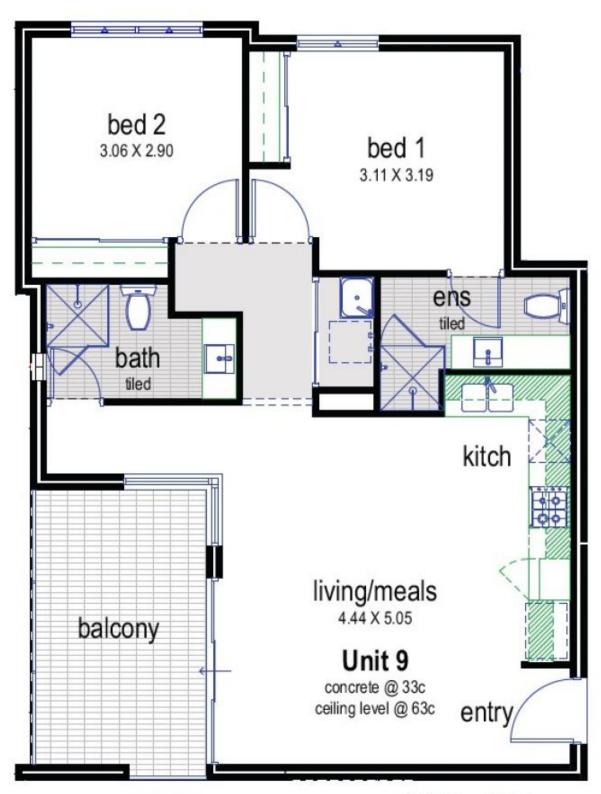

2 🕒 2 🖺 1 🖨

**Price**: MR BELMONT - UNDER OFFER!

Building Size: 85 sqm

View : https://www.lauriekelly.com.au/sale/wa/s

outhern-suburbs/kewdale/residential/apa

rtment/7645558

Devon Kelly 08 9277 4200

Daniel Kelly 08 9277 4200

Living 74.40
Balcony 10.76
Store 4.33
Total 89.49 m<sup>2</sup>