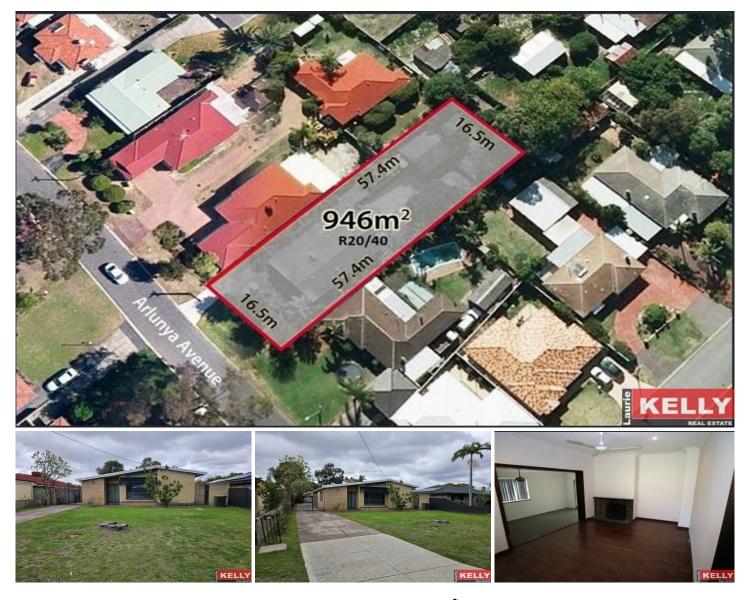

## 145 Arlunya Avenue Cloverdale WA

Sitting on 946sqm block and great frontage of 16.47m. It Won't last Long !

Perfectly positioned, opposite to Arlunya Park & Playground, and in walking distance to Belmont Forum Shopping Precinct, Volcano and Faulkner Parks, Schooling and heaps of public transport, this versatile residence is the perfect opportunity for Extended Families/Investors and/or Developers wanted to act now to capitalise on future growth and potential of a fast growing suburb - family oriented and in high demand.

3 🛤 1 🚰 3 🚘

| <b>Building Size</b> | :119 \$ |
|----------------------|---------|
| Land Size            | : 946 s |
| View                 | : https |

sqm sqm

ouse/7673605

- : https://www.lauriekelly.com.au/sale/wa/s outhern-suburbs/cloverdale/residential/h