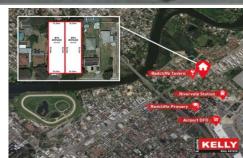

## 90 & 92 Bulong Avenue Redcliffe WA

(Two cleared 809sqm blocks to be sold together or separately)

Situated less than 400mt to the new Redcliffe Train Station and part of the high density DA6 vision precinct this exciting development opportunity suits small and large developers alike. The options are endless here with a potential future zoning of R100 and up to 6 storey residential development (STCA). The location is close to the beautiful Swan River, Garvey Park, and the Perth Airport plus it gives you easy access to Great Eastern/Tonkin Hwy network so you can be anywhere in Perth very quickly. This vision plan has been coming for many years, but it has now arrived and is there to be seen with the Redcliffe Train Station nearing final completion ready to finally link the Perth Airport to the Perth CBD.