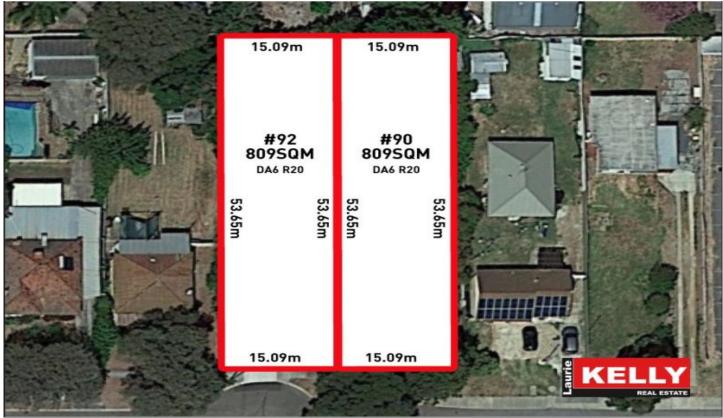

## 90 & 92 Bulong Avenue Redcliffe WA

(Two cleared 809sqm blocks to be sold together or separately)

Situated less than 400mt to the new Redcliffe Train Station and part of the high density DA6 vision precinct this exciting development opportunity suits small and large developers alike. The options are endless here with a potential future zoning of R100 and up to 6 storey residential development (STCA). The location is close to the beautiful Swan River, Garvey Park, and the Perth Airport plus it gives you easy access to Great Eastern/Tonkin Hwy network so you can be anywhere in Perth very quickly. This vision plan has been coming for many years, but it has now arrived and is there to be seen with the Redcliffe Train Station nearing final completion ready to finally link the Perth Airport to the Perth CBD.

Price: FROM \$1.1M Land Size: 1618 sqm

View: https://www.lauriekelly.com.au/sale/wa/east

ern-suburbs/redcliffe/residential/land/76946

23

Devon Kelly 08 9277 4200

Daniel Kelly 08 9277 4200