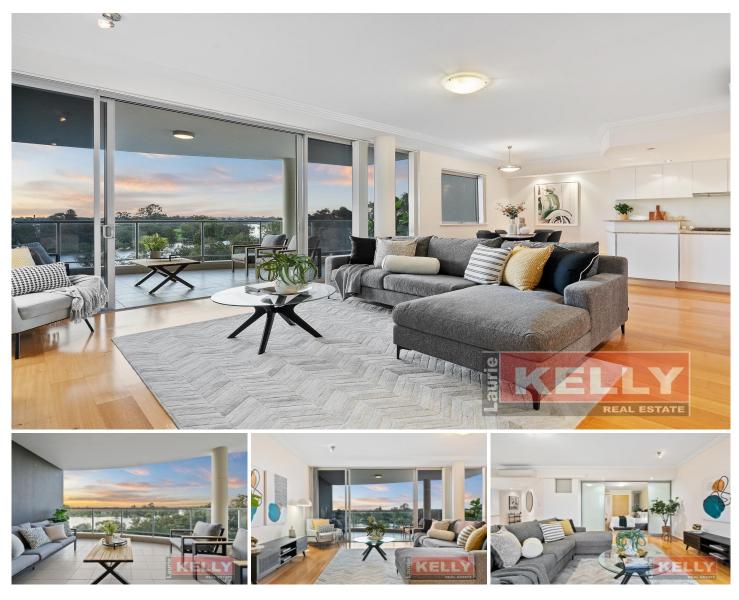

Level 3/14/88 Great Eastern Highway Belmont WA

Under instructions from the beneficiaries of this estate welcome to the allure of "Balneum Apartments".

Travel to level 3 via the lift and step inside to apartment 14 @ 88 Great Eastern Highway, Belmont - conveniently situated near the border of Ascot Waters and Rivervale's "golden mile'.

Welcome to a luxurious carefree lifestyle that is constantly craved but rarely found!

The ultimate resort feel, boutique complex of only 29 apartments (5 levels) comprising of 3-bedrooms x 2-bathrooms bathed in gorgeous natural light, Swan River, and City views sure to appeal to the fussiest of buyer. Whilst generous in proportions (138sqm of living and entertaining space) and stylish in appearance you simply