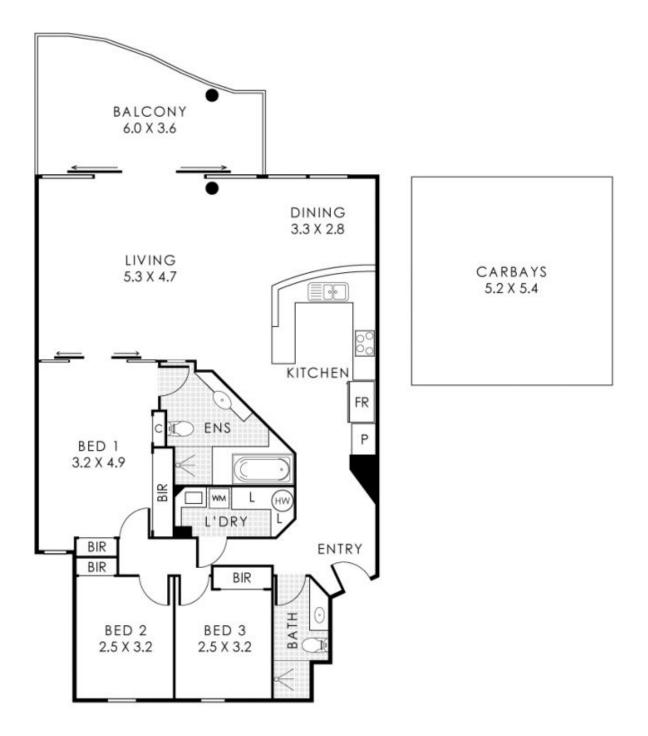

## 14/88 Great Eastern Highway, Belmont

Residence 119m<sup>2</sup> Balcony 19m<sup>2</sup> Carbays 26m<sup>2</sup> Total Area 164m<sup>2</sup>

The bacytes I be illustration purposes only to show the bacycal of the property. While every effort has been made to ensure the accuracy of this for plant, of measurement, and any with information interven are approximate interpretation only. Insurant and solid areas as not include an occurant for well forces and on a consider every. This force will not be efforted in the force for all for one area, unitation, measurementation or use of any information shows on the final fract poor proves other activities and on a constraint of a single force matching the program.