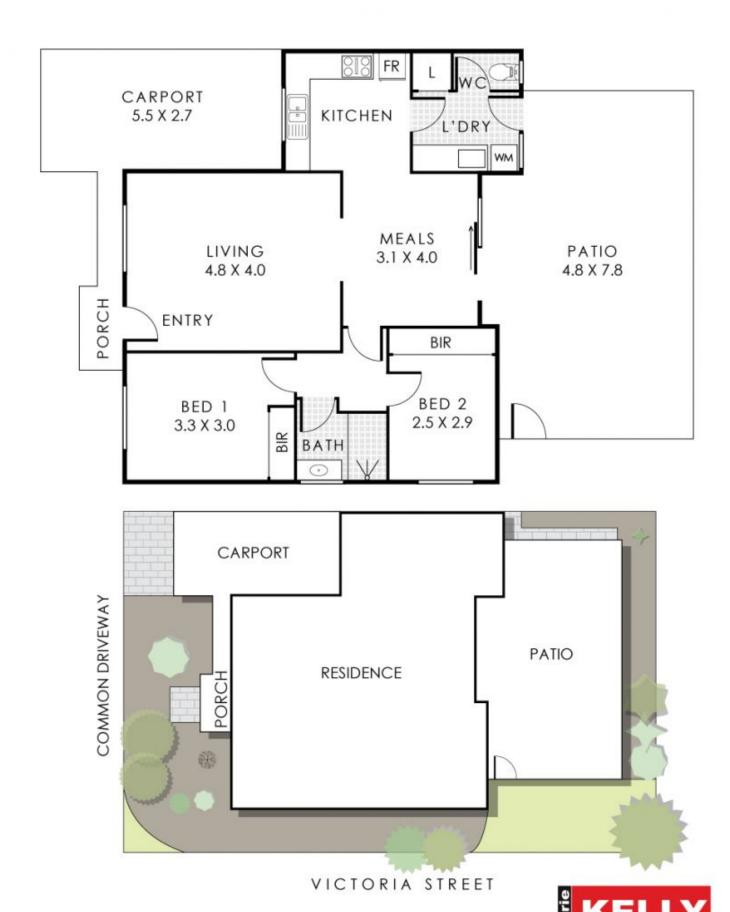

## 7/89 Epsom Avenue Redcliffe WA

Beautifully presented 2-bedroom x 1-bathroom fully renovated front villa in well maintained complex only a short stroll to the tranquil Swan River. Relish the large living room and when friends drop in enjoy the private outdoor entertaining area. Welcome to rarified living at 7/89 Epsom Avenue, Redcliffe (enter off Victoria Street).

## Features include:

- ? Front villa originally built in 1977.
- ? Large light filled living room with trendy timber look flooring.
- ? Central meals area opening onto private outdoor entertaining area via sliding doors.
- ? Large private outdoor entertaining area (50sqm) with paved patio area the perfect entertainer!
- ? Main bedroom with built in robe and reverse cycle

## 7/89 Epsom Avenue, Redcliffe

Residence 80m² Porch 3m² Carport 15m² Patio 34m²

Total Area 132m²