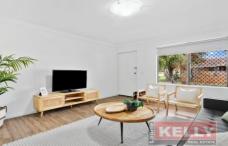

## Features include:

- ? Front villa originally built in 1977.
- ? Large light filled living room with trendy timber look flooring.
- ? Central meals area opening onto private outdoor entertaining area via sliding doors.
- ? Large private outdoor entertaining area (50sqm) with paved patio area the perfect entertainer!
- ? Main bedroom with built in robe and reverse cycle