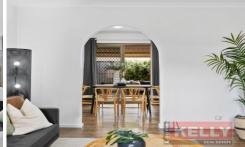

## Features include:

- ? Front villa originally built in 1977.
- ? Large light filled living room with trendy timber look flooring.
- ? Central meals area opening onto private outdoor entertaining area via sliding doors.
- ? Large private outdoor entertaining area (50sqm) with paved patio area the perfect entertainer!
- ? Main bedroom with built in robe and reverse cycle