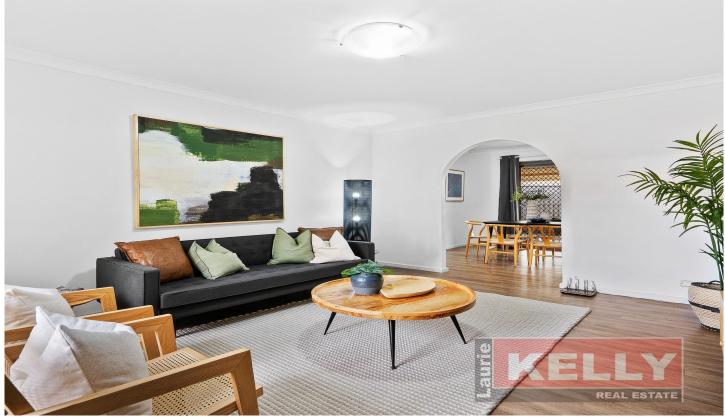

## Features include:

- ? Front villa originally built in 1977.
- ? Large light filled living room with trendy timber look flooring.
- ? Central meals area opening onto private outdoor entertaining area via sliding doors.
- ? Large private outdoor entertaining area (50sqm) with paved patio area the perfect entertainer!
- ? Main bedroom with built in robe and reverse cycle