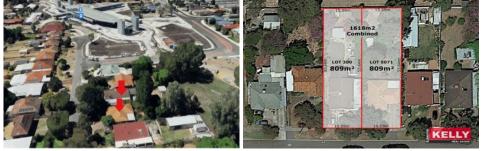

Crown Jewel. Offering development potential for buildings up to

13 storeys, you won't find a better development opportunity to watch

your hard-earned money grow. Bonus two solid double brick & tile  $% \left( {{{\mathbf{x}}_{i}}} \right)$ 

## 5 🛤 2 🚰 4 🚘

Land Size : 1618 sqm

View : https://www.lauriekelly.com.au/sale/wa/east ern-suburbs/redcliffe/residential/house/7829 147

Daniel Kelly 08 9277 4200