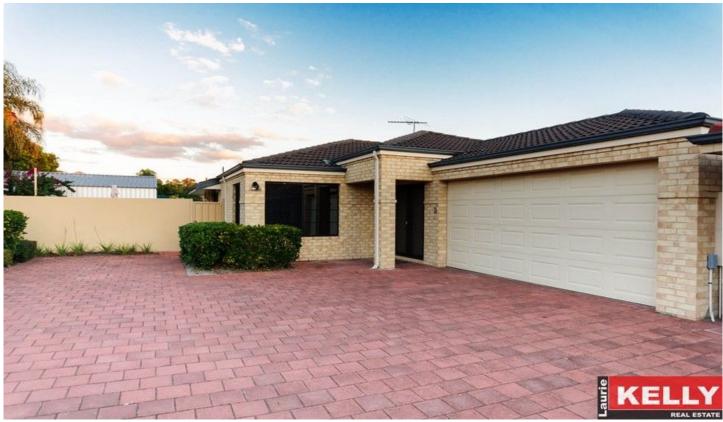

## 3/12 Oats Street Kewdale WA

SPACIOUS TUSCANY STYLE 4BED 2BATH HOME IN TOMATO LAKE PRECINCT

Boasting size and style this Tuscany style home/villa located only a short stroll to Tomato Lake is poised to sell very quickly. Offering a super-size of 223sqm of covered area it is perfect for the growing family or astute property investor chasing high return. The excellent layout is ideally functional with four indoor /outdoor living zones offering peaceful separation and privacy. The roomy 349sqm block is tucked away with a double auto lock up garage and offers an extra parking opportunity for a boat or camper. My owner's instructions are clear this property will be SOLD ASAP so get your skates on and make your offer today.