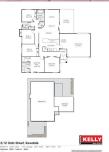

## 3/12 Oats Street, Kewdale

Residence 160m² Store 7m² Garage 33m² Patio 20m² Porch 3m²