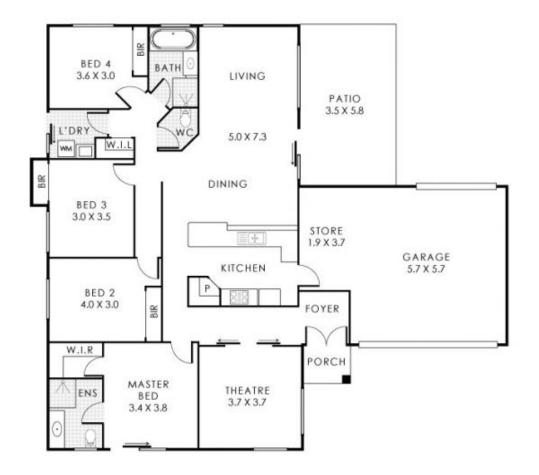

## 3/12 Oats Street, Kewdale

Residence 160m² Store 7m² Garage 33m² Patio 20m² Porch 3m²