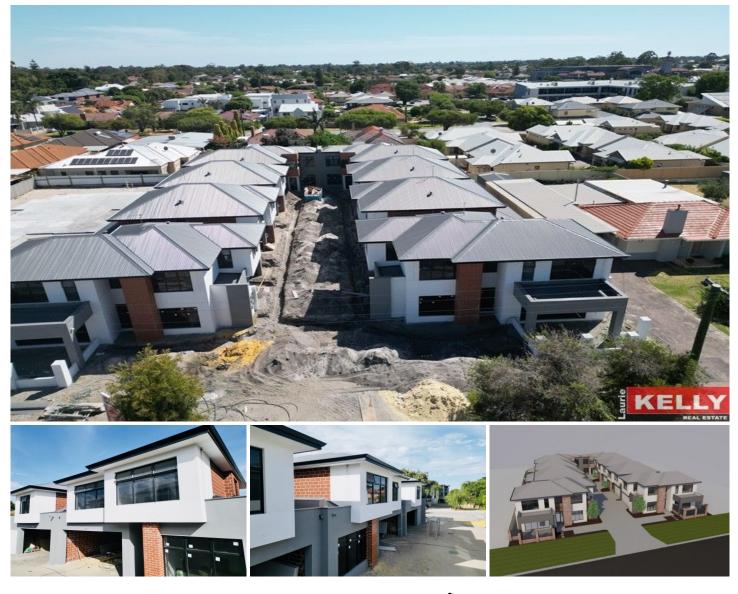

2/266 Robinson Avenue Cloverdale WA

BRAND-NEW EXCLUSIVE DEVELOPMENT OF 8 LUXURY HIGH END HOMES

## (COMPLETION EXPECTED MARCH 2024)

(3 SOLD already, secure yours today with only \$2,000 deposit)

Located 10 minutes south-east of Perth's CBD is this collection of brand-new boutique 4 bedroom 2 bathroom two storey residences bringing exceptional design to this hidden pocket. Discover an urban oasis in quiet cul-de-sac avenue offering direct access to the coveted Belmont Forum Shopping Centre, the buzz of the town centre paired with natural lakes and leafy parks allows you to balance lifestyle YOUR way. Built by renowned high-end boutique builder Rocorp Constructions these homes are finished 4 🛤 2 🚰 2 🖨