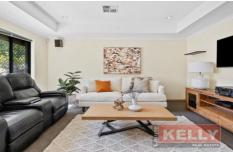

## 50A Gallipoli Street Lathlain WA

SOLD QUICKLY WITH LOADS OF COMPETING BUYER INTEREST. IF YOU ARE THINKING OF SELLING CONTACT KIM TO ASSIST.

Stylish family home situated in Leafy (west end) Lathlain. Comprising 4 bedrooms x 2 bathrooms + study x 2 car garage this home exhibits excellent separation of living space and sleeping quarters. Entertainers will relish the alfresco area that comfortably contains friends and family when they drop in. Circle this one as its sure not to last long!

## Features at a glance:

- ? 2010 built by Ross North Homes
- ? Dedicated theatre room with coffered ceilings
- ? Spacious open plan kitchen/dining/living room.