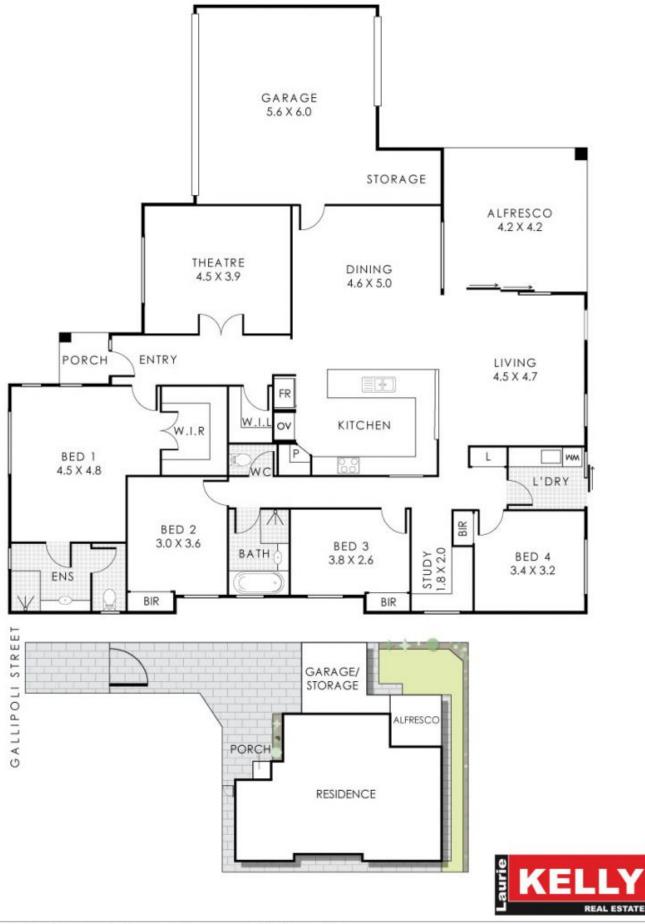

## 50A Gallipoli Street Lathlain WA

SOLD QUICKLY WITH LOADS OF COMPETING BUYER INTEREST. IF YOU ARE THINKING OF SELLING CONTACT KIM TO ASSIST.

Stylish family home situated in Leafy (west end) Lathlain. Comprising 4 bedrooms x 2 bathrooms + study x 2 car garage this home exhibits excellent separation of living space and sleeping quarters. Entertainers will relish the alfresco area that comfortably contains friends and family when they drop in. Circle this one as its sure not to last long!

## Features at a glance:

- ? 2010 built by Ross North Homes
- ? Dedicated theatre room with coffered ceilings
- ? Spacious open plan kitchen/dining/living room.

## 4 2 3 3

**Building Size**: 188 sqm **Land Size**: 564 sqm

View : https://w

: https://www.lauriekelly.com.au/sale/wa/s outhern-suburbs/lathlain/residential/hous

e/7876016

Kim Findlay 08 9277 4200