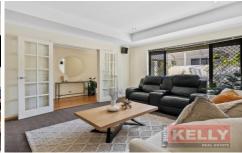

## 50A Gallipoli Street Lathlain WA

SOLD QUICKLY WITH LOADS OF COMPETING BUYER INTEREST. IF YOU ARE THINKING OF SELLING CONTACT KIM TO ASSIST.

Stylish family home situated in Leafy (west end) Lathlain. Comprising 4 bedrooms x 2 bathrooms + study x 2 car garage this home exhibits excellent separation of living space and sleeping quarters. Entertainers will relish the alfresco area that comfortably contains friends and family when they drop in. Circle this one as its sure not to last long!

## Features at a glance:

- ? 2010 built by Ross North Homes
- ? Dedicated theatre room with coffered ceilings
- ? Spacious open plan kitchen/dining/living room.