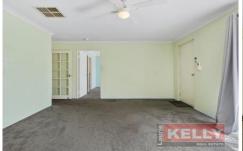

## Features at a glance:

- ? Built in 1998
- ? Double Brick and Tile (recently renewed) construction.
- ? Formal lounge room (front roller shutter) with split system air-conditioner and ceiling fan.
- ? Lovely open plan kitchen/meals/living area with high vaulted ceilings with trendy timber flooring.