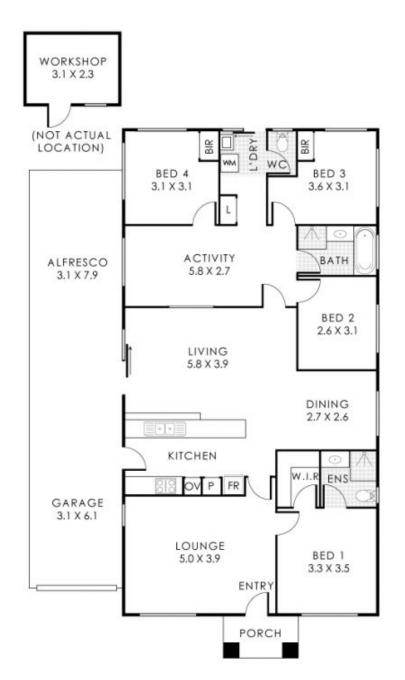

## 25 Estcourt Road, Redcliffe

Residence 135m<sup>2</sup> Porch 4m<sup>2</sup> Garage 19m<sup>2</sup> Alfresco 24m<sup>2</sup> Workshop 7m<sup>2</sup>

Total Area 189m²