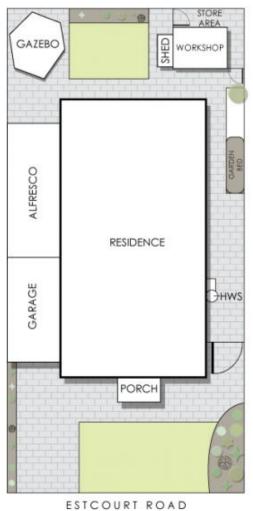

## 25 Estcourt Road, Redcliffe

Residence 135m<sup>2</sup> Porch 4m<sup>2</sup> Garage 19m<sup>2</sup> Alfresco 24m<sup>2</sup> Workshop 7m<sup>2</sup>

Total Area 189m²