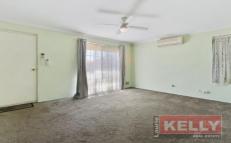

## Features at a glance:

- ? Built in 1998
- ? Double Brick and Tile (recently renewed) construction.
- ? Formal lounge room (front roller shutter) with split system air-conditioner and ceiling fan.
- ? Lovely open plan kitchen/meals/living area with high vaulted ceilings with trendy timber flooring.