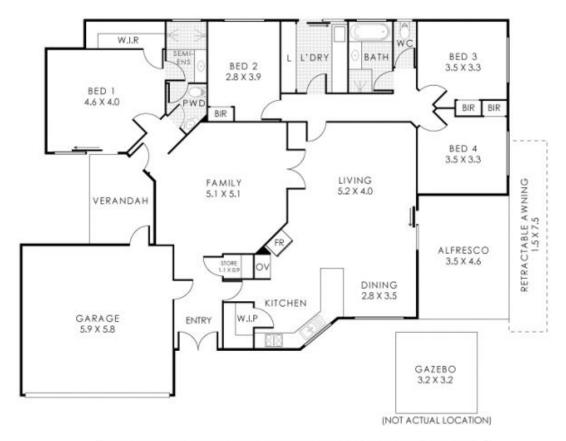

## 67 Gresham Street, Victoria Park

Residence 169m² Garage 34m² Alfresco 16m² Verandah 8m² Retractable Awning 11m² Gazebo 10m² Total Area 248m²