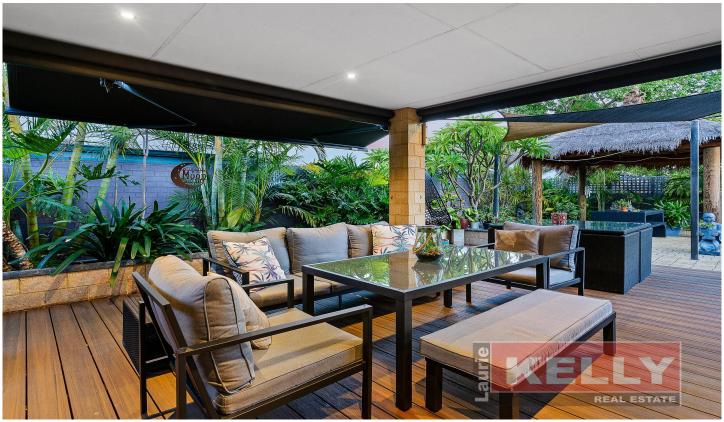

## 67 Gresham Street Victoria Park WA

\*\*(HIGH INTEREST CURRENTLY CIRCULATING THIS PROPERTY...BE QUICK)\*\*\*

This perfectly positioned property is a rare opportunity to buy a lifestyle that we typically scroll through on our socials and crave. Externally it is understated but once you move through the various living and entertaining zones you realise that you are in a very special property - welcome home, to 67 Gresham Street, Victora Park. Finished off with top of the range fixtures and fittings throughout it really must be seen to be appreciated, and there is ample room for all your cars and toys on the 575sqm rear green titled block. The owners have crafted a relaxed and welcoming family haven (with just a hint of Balinese inspiration throughout) but retirement is beckoning so another chapter will start as this one concludes.

## 67 Gresham Street, Victoria Park

Residence 169m² Garage 34m² Alfresco 16m² Verandah 8m² Retractable Awning 11m² Gazebo 10m² Total Area 248m²