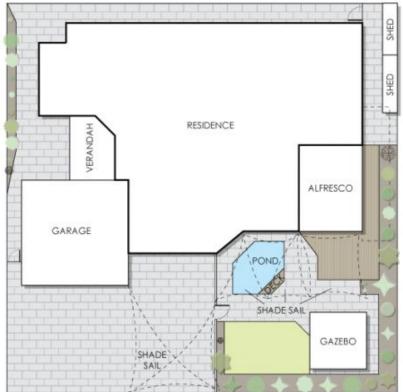

## 67 Gresham Street, Victoria Park

Residence 169m² Garage 34m² Alfresco 16m² Verandah 8m² Retractable Awning 11m² Gazebo 10m² Total Area 248m²