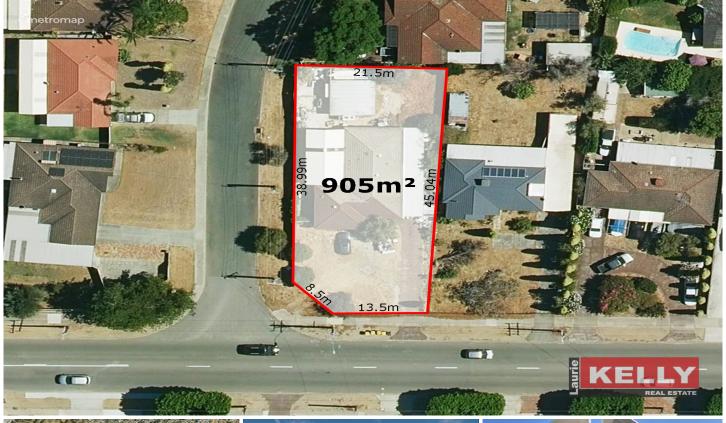

## **Forrestfield**

HUGE 905SQM CNR BLOCK ZONED R20/40 RENOVATE OR DETONATE

Renovators & investors roll up your sleeves and secure this spacious four bed two bath double brick & tile home in need of TLC. Developers dream boasting centrally located primo 905sqm corner block with 45mt street frontage zoned R20/40 offers potential for a triplex/quad development (STCA). Fenced rear/side yard with plenty of parking offers side access to double garage/workshop plus three vehicle carport off Hale Road. The choice is yours, bring this solid home back to its former glory or demolish and build your next street frontage is red hot high growth Forrestfield location.

KEY FEATURES INCLUDE

4 🗀 2 🖺 5 🖨

**Building Size**: 172 sqm **Land Size**: 905 sqm

View : https://wv

: https://www.lauriekelly.com.au/sale/wa/perth-hills/forrestfield/residential/house/79

07733

Devon Kelly 08 9277 4200