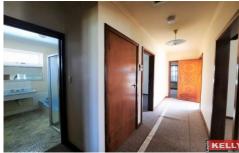

Features of this home include

- Carpets & vinyl flooring throughout
- Heating & cooling ducted air-conditioning
- Reverse cycle split systems to lounge & master room
- Great size bedrooms
- Spacious open kitchen / dining
- Bathroom including bath
- Separate laundry & toilet
- Separate back room, great for a kids games room or