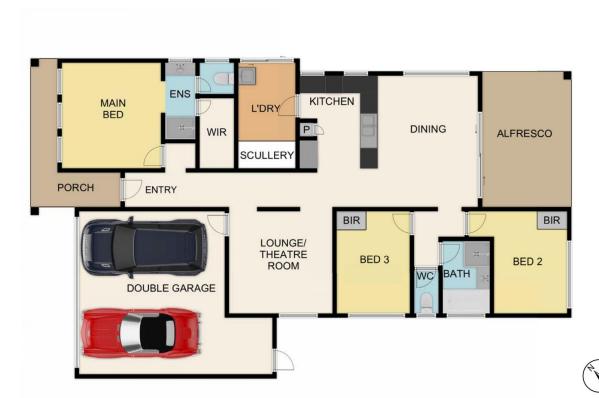

## 16 Ashworth Street, Cloverdale

This floor plan is not to scale. Dimensions are approximate and therefore should only be used for illustrative purposes.

161 m<sup>2</sup> 3 Bed

2 Bath 2 Car