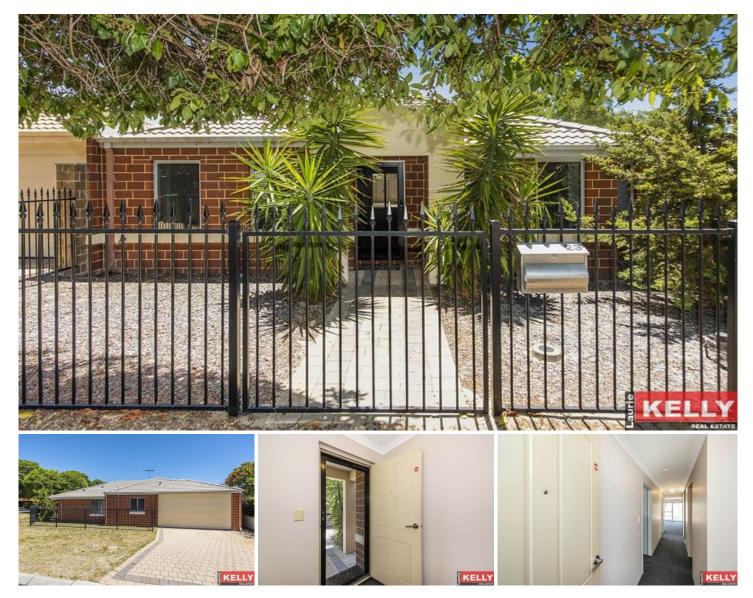

## 23 Patchett Street Cloverdale WA

Fantastically designed, Northerly facing and with a green leafy outlook, the 2012 property is filled with natural light and emphasises streamlined, easy-care living, simply move in and enjoy!

Outdoor entertaining is guaranteed with a generous paved alfresco.

Creature comforts include reverse cycle split air conditioner, security plus much more, all this nestled on a fully fenced street frontage.