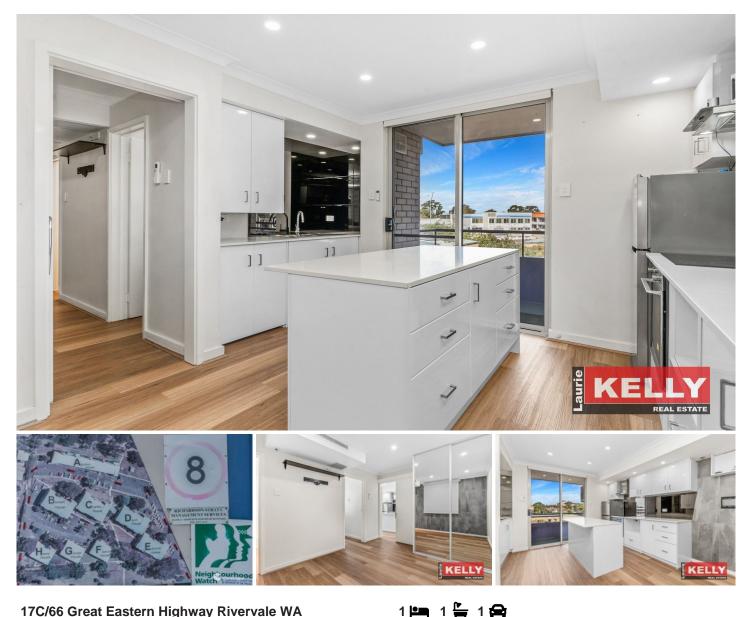

## \*\* APPLICATIONS BEFORE VIEWING ACCEPTED \*\*

This completely renovated, 1x1 apartment is the only one of its kind in the complex. With all its high tech and luxurious features, you will not want to miss out!

## FEATURES INCLUDE:

Extra large kitchen with island bench and new applicances

- Bedroom features a WIR with an additional BIR for extra storage

- Ducted AC to living and bedroom
- Extra security with a crimsafe door, and smart door handle & doorbell
- New & spacious bathroom with ample storage space