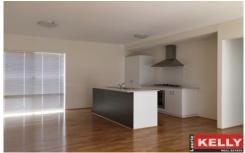

## 2/8 Pearl Road Cloverdale WA

SPACIOUS TWO STOREY HOME ON SURVEY STRATA WITH NO FEES

(EOI BY 11/3 UNLESS SOLD PRIOR TO)

Quality built two storey home boasting huge open plan living area with upmarket stone top kitchen with ample cupboards plus spacious downstairs master bedroom with WIR and own ensuite. Dedicated dining space with upmarket stone top kitchen/breakfast bar with overhead cupboards plus 900mm stainless steel gas cook top and canopy exhaust for the home chef. Spacious lounge/family area with easy maintenance timber flooring as well as sliding door access to private paved rear courtyard perfect for outdoor entertaining. Huge downstairs master bedroom with ensuite bathroom, generous walk in robe and reverse cycle aircon plus three bedrooms upstairs all with BIRS and