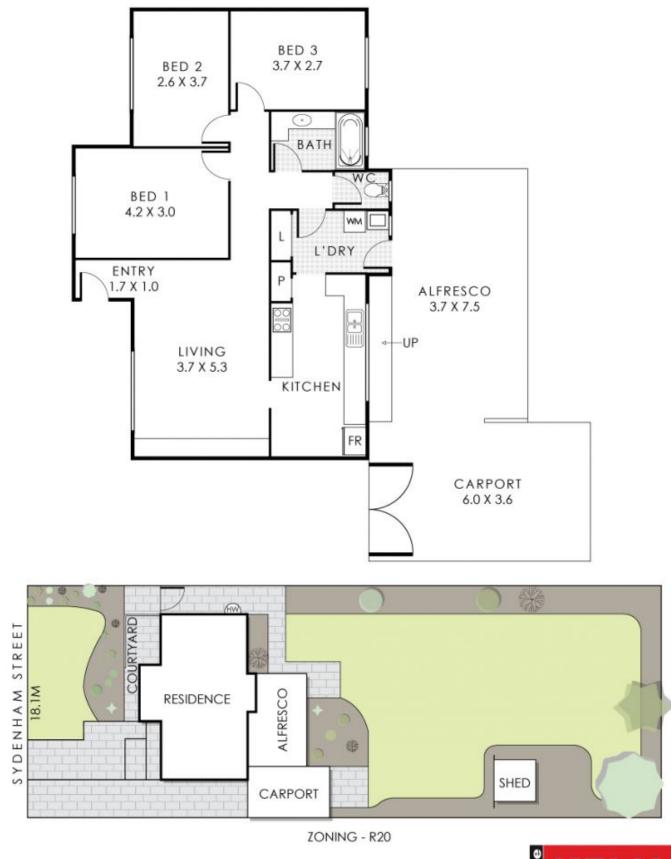

## 3 🍋 1 📛 2 🚘

Building Size : 86 sqm Land Size

View

: 802 sqm

: https://www.lauriekelly.com.au/sale/wa/s outhern-suburbs/cloverdale/residential/h ouse/7932495

**Kim Findlay** 08 9277 4200

## 288 Sydenham Street, Cloverdale

Residence 86m² Alfresco 29m² Carport 22m² Total Area 137m² Total Land Area 802m² **KELLY** REAL ESTATE

This locapion is to iteratistical purposes any to more the location of the property. Intell every effort the been mode is the same the according of this for plans, of measurements, and cary when information above more in approximation interpretation only. Necessarily according to the information to one according to the provide according to the provide effort the additional and the one according to the provide according to the provide effort the additional and the one provide the provide efforts on the other according to the provide effort the additional and Net to be used for any after purposes.