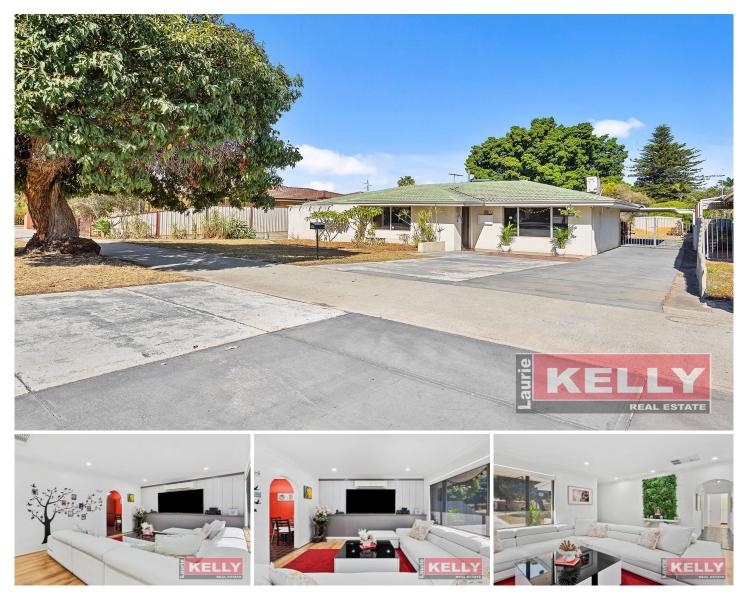

## 288 Sydenham Street Cloverdale WA

Location Location....Renovate or Detonate

Set in super sought after location, and conveniently on the Belmont border, this 3-bedroom x 1-bathroom Double Brick and Tile home on massive 802sqm (zoned R20) block is walking distance to local schools (primary and secondary), shopping/entertainment precinct and aquatic/fitness centre. Properties rarely pop up in this position!

Features at a glance:

- ? Constructed in 1972
- ? Double rendered Brick and Tile.

? Formal light filled lounge room with reverse cycle split system air-conditioner. You'll love the timber panelled decorative wall perfect for tv entertainment unit (as shown in images) which hosts a closed off open fireplace which

## 3 🍋 1 📛 2 🚘

Building Size : 86 sqm Land Size

View

: 802 sqm

: https://www.lauriekelly.com.au/sale/wa/s outhern-suburbs/cloverdale/residential/h ouse/7932495

**Kim Findlay** 08 9277 4200