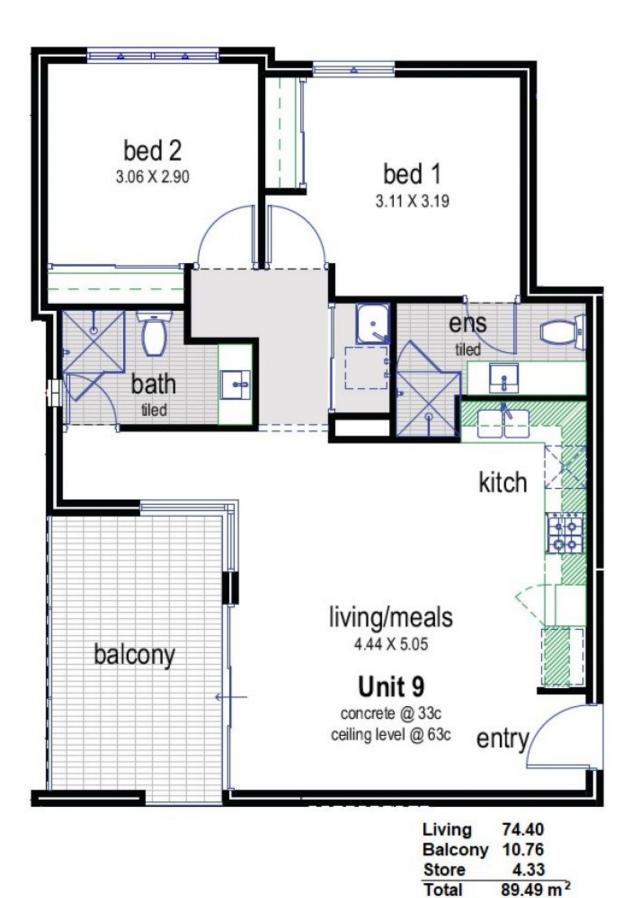

Each apartment is custom designed to maximise aspect

2 🖿 2 📛 1 🚘

## Price

View

: MR BELMONT - UNDER OFFER! Building Size : 85 sqm

> : https://www.lauriekelly.com.au/sale/wa/s outhern-suburbs/kewdale/residential/apa rtment/7933595

**Daniel Kelly** 08 9277 4200