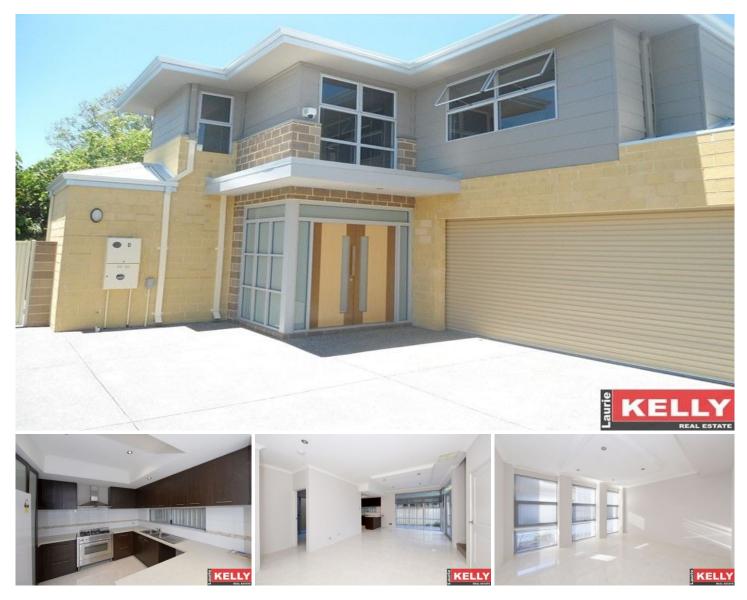

## 1-4/47 Fisher Street Belmont WA

Supersize two storey homes in whisper quiet group of four only a short walk to schools, recreation and major shopping. Perfect for the astute property investor with each home returning between \$625-\$650pw and potential for more with varying lease end date. Owner occupiers will be spoilt for size and location with each home totalling between 200-213sqm under the main roof and strata lots between 200-276sqm each. With the Perth real estate market set to continue its red-hot run, now is the time to secure your piece of heaven and enjoy high rent and capital growth or get out of the crazy rent trap.

## **KEY FEATURES INCLUDE**

? Spacious cutting edge design with upmarket executive features.

? Commercial style windows allow an abundance of natural

3 🛤 2 🚰 2 🛱

| Price                | : EOI        |
|----------------------|--------------|
| <b>Building Size</b> | : 213 sqm    |
| Land Size            | : 276 sqm    |
| View                 | : https://wv |
|                      |              |