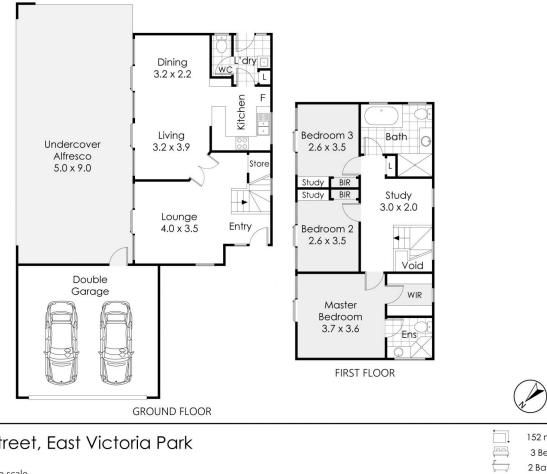

## 54C Mint Street, East Victoria Park

This floor plan is not to scale. Dimensions are approximate and therefore should only be used for illustrative purposes.

152 m<sup>2</sup> 3 Bed 2 Bath 2 Car

6