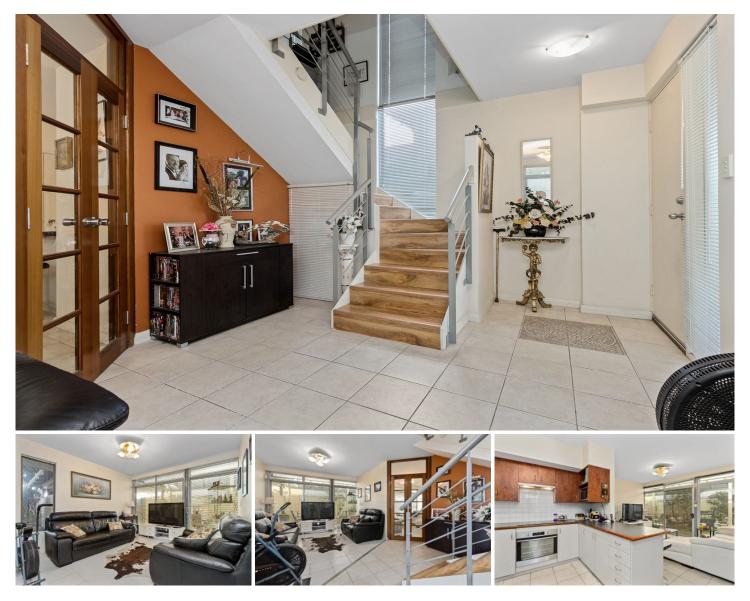

## 54C Mint Street East Victoria Park WA

Perfectly positioned, in a fantastic urban precinct, this well appointed Double-storey home meets all the convenience, comfort and contemporary lifestyle dreamed for. You and your family will be delighted to live in and enjoy the most of Vic Park - popular local and new amenities; all of them within walking distance to Cafes-restaurants, parklands, shops, schoolings, stadium, public transport (bus and train) and easy access to Curtin University and inner city features.

On 253sqm Green Title block and 152sqm internal living area, this gorgeous home boasts a functional ground floor and practical upper level. As you walk in, the lovely and easy-care front garden welcoming you into your new home, a separate formal lounge with French doors, spacious and bright living & dining area equipped with a split system aircon from where you can access the private