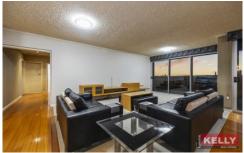

Private ground level courtyard and secure electronic keypad entry into the grand foyer with sweeping ceilings and staircase ascending to the property. Grand proportions in the open plan living, dining, recreation zone sure to impress complete with galley style chef's kitchen makes entertaining a breeze. Polished granite benchtops, overhead custom cabinetry and adjoining skullery elevate the kitchen space to new heights. Downlights and high ceilings throughout illuminate each space effortlessly complimented by floor to ceiling glass spanning the entire northfacing length of the home making stunning views