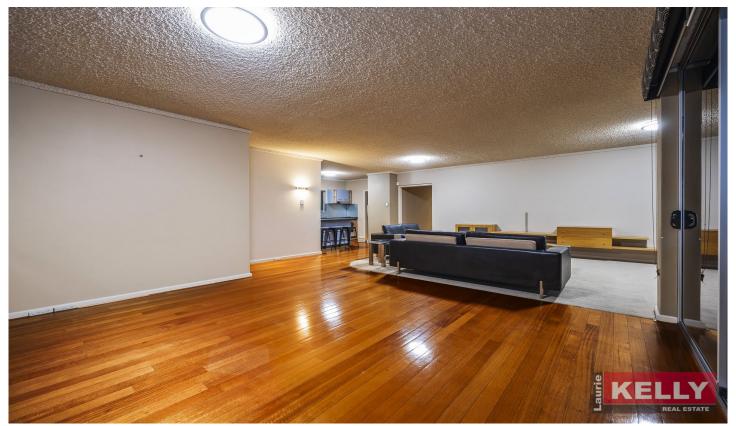

## 4/42 Rutland Avenue Lathlain WA

This 3 bedroom 1 bathroom 211sqm positioned home atop it's sprawling front lawn capitalises on its elevated positioning with huge balcony facilitating panoramic million dollar views to Optus Stadium, Perth CBD and Swan River.

Private ground level courtyard and secure electronic keypad entry into the grand foyer with sweeping ceilings and staircase ascending to the property. Grand proportions in the open plan living, dining, recreation zone sure to impress complete with galley style chef's kitchen makes entertaining a breeze. Polished granite benchtops, overhead custom cabinetry and adjoining skullery elevate the kitchen space to new heights. Downlights and high ceilings throughout illuminate each space effortlessly complimented by floor to ceiling glass spanning the entire northfacing length of the home making stunning views