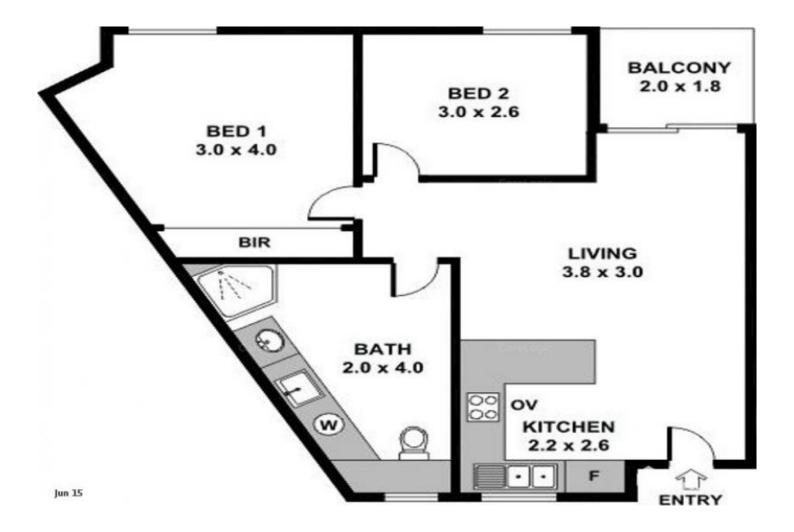

## 2 🍋 1 🖕 1 🚘

Building Size : 60 sqm Land Size : 56 sqm View

: https://www.lauriekelly.com.au/sale/wa/e astern-suburbs/rivervale/residential/unit/ 7940762

**Franklin Martinez** 08 9277 4200