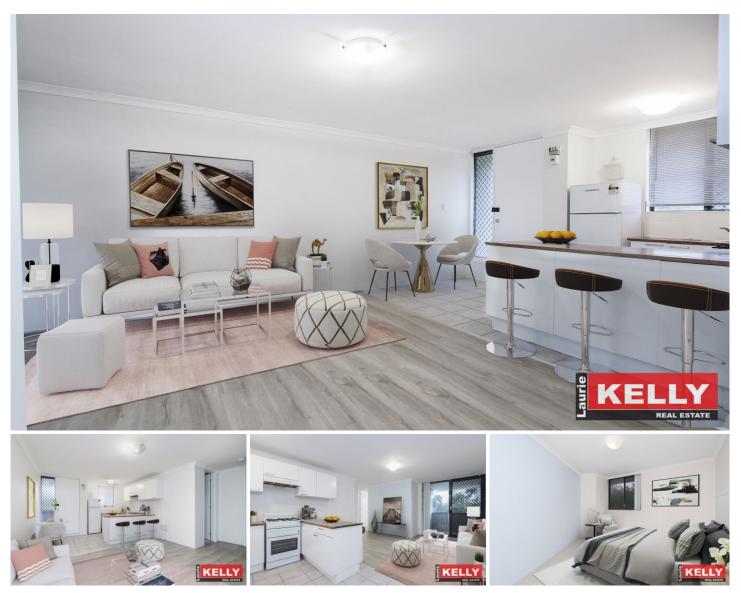

## 205/54 Nannine Place Rivervale WA

Functional & Contemporary Top Floor Apartment at "Riverlux Villas"

Fantastic opportunity to secure this light & bright 2 Bedroom 1 Bathroom apartment, second floor benefiting from its elevated views - balcony in a secure complex, end Cul-de-sac street.

Enjoy the location and proximity to all Perth City Highlights. With the picturesque Swan River next to you, you would love morning walks, the local Cafes-Restaurants, nearby shops and connectivity to the Crown Casino, Optus Stadium, Airports and of course all the abundance of public transport and easy access to main roads and Perth CBD.

With a practical open floor plan configuration, renovated and bright layout this residence is available now.