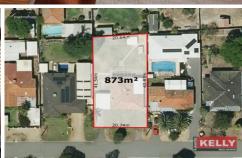

## 294 Robinson Avenue Cloverdale WA

HOME OPENS CANCELED

PRIME 873SQM DUPLEX BLOCK - RETAIN 4BED HOME & BUILD AT REAR

(EOI BY 18/3 UNLESS SOLD PRIOR)

Magic cul-de-sac location only one block to Belmont Forum is this much-loved double brick & tile four bed home with double carport. Situated on a sprawling bore/retic 873sqm with a wide 20.74mt frontage and 6.9mt side access it lends itself to the ultimate RETAIN/BUILD project (stca). The existing home is comfortable with a generous modern kitchen, spacious living area plus family area with access to a shady 31sqm patio and the level backyard is perfect for game of cricket or footy. Properties like this are hard to find so don't let this opportunity pass you by, express your

4 🕮 1 🟪 4 🕿

**Building Size**: 179 sqm **Land Size**: 873 sqm

View : https://v

: https://www.lauriekelly.com.au/sale/wa/s outhern-suburbs/cloverdale/residential/h

ouse/7943519

Devon Kelly 08 9277 4200

Daniel Kelly 08 9277 4200