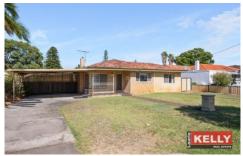

## 294 Robinson Avenue Cloverdale WA

HOME OPENS CANCELED

PRIME 873SQM DUPLEX BLOCK - RETAIN 4BED HOME & BUILD AT REAR

(EOI BY 18/3 UNLESS SOLD PRIOR)

Magic cul-de-sac location only one block to Belmont Forum is this much-loved double brick & tile four bed home with double carport. Situated on a sprawling bore/retic 873sqm with a wide 20.74mt frontage and 6.9mt side access it lends itself to the ultimate RETAIN/BUILD project (stca). The existing home is comfortable with a generous modern kitchen, spacious living area plus family area with access to a shady 31sqm patio and the level backyard is perfect for game of cricket or footy. Properties like this are hard to find so don't let this opportunity pass you by, express your