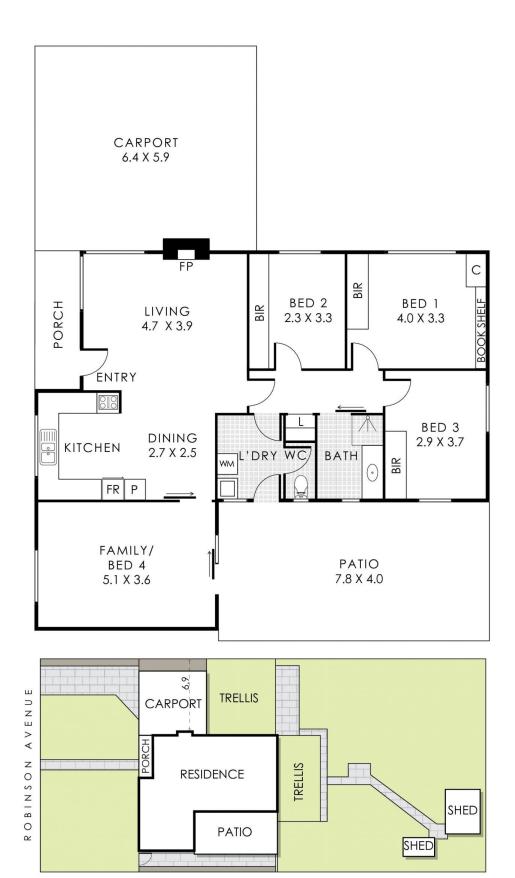

## 294 Robinson Avenue Cloverdale WA

HOME OPENS CANCELED

PRIME 873SQM DUPLEX BLOCK - RETAIN 4BED HOME & BUILD AT REAR

(EOI BY 18/3 UNLESS SOLD PRIOR)

Magic cul-de-sac location only one block to Belmont Forum is this much-loved double brick & tile four bed home with double carport. Situated on a sprawling bore/retic 873sqm with a wide 20.74mt frontage and 6.9mt side access it lends itself to the ultimate RETAIN/BUILD project (stca). The existing home is comfortable with a generous modern kitchen, spacious living area plus family area with access to a shady 31sqm patio and the level backyard is perfect for game of cricket or footy. Properties like this are hard to find so don't let this opportunity pass you by, express your

4 🕮 1 🟪 4 🕿

**Building Size**: 179 sqm **Land Size**: 873 sqm

View : https://v

: https://www.lauriekelly.com.au/sale/wa/s outhern-suburbs/cloverdale/residential/h

ouse/7943519

Devon Kelly 08 9277 4200

Daniel Kelly 08 9277 4200