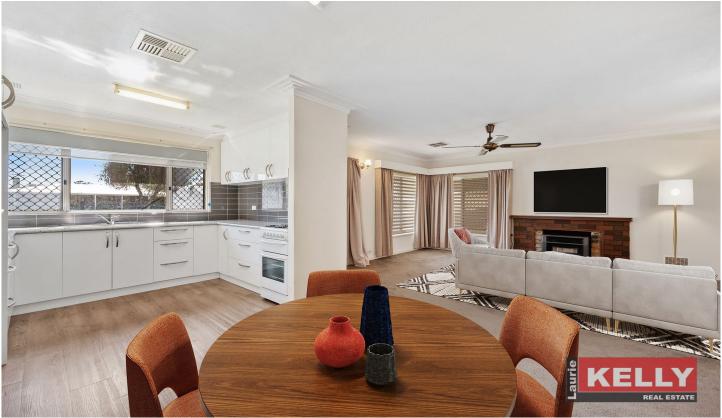

## 294 Robinson Avenue Cloverdale WA

HOME OPENS CANCELED

PRIME 873SQM DUPLEX BLOCK - RETAIN 4BED HOME & BUILD AT REAR

(EOI BY 18/3 UNLESS SOLD PRIOR)

Magic cul-de-sac location only one block to Belmont Forum is this much-loved double brick & tile four bed home with double carport. Situated on a sprawling bore/retic 873sqm with a wide 20.74mt frontage and 6.9mt side access it lends itself to the ultimate RETAIN/BUILD project (stca). The existing home is comfortable with a generous modern kitchen, spacious living area plus family area with access to a shady 31sqm patio and the level backyard is perfect for game of cricket or footy. Properties like this are hard to find so don't let this opportunity pass you by, express your