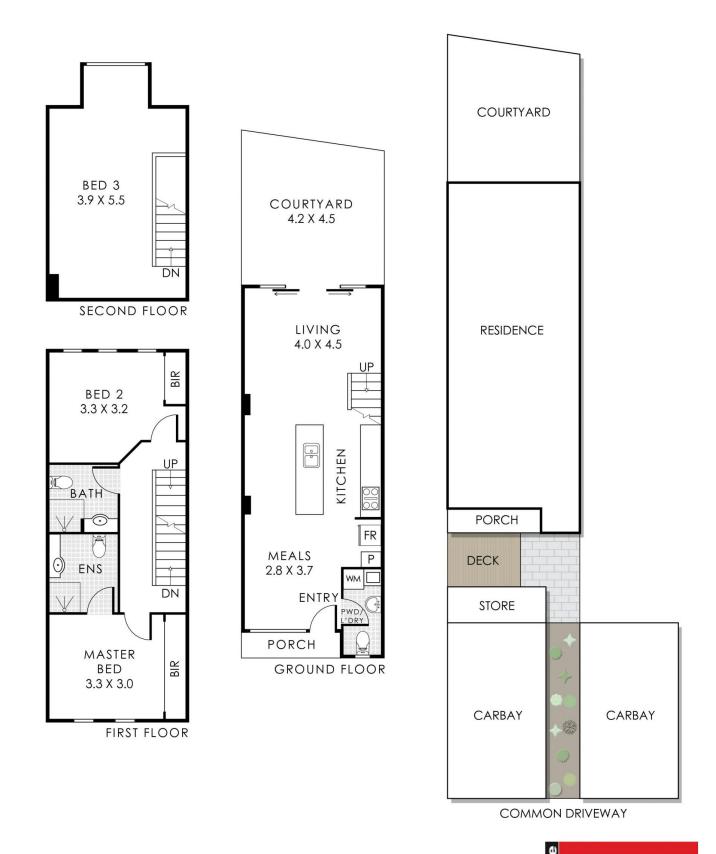

## 65/308 Great Eastern Highway Ascot WA

NEW YORK STYLE TRI-LEVEL HOME IN RESORT STYLE COMPLEX

(EOI BY 25/3 UNLESS SOLD PRIOR)

Simply stunning one owner tri-level home set in resort style complex ready for its new owner to enjoy a champagne lifestyle. Situated in upmarket Ascot only a short walk to the beautiful Swan River, Ascot racecourse and the brand-new Redcliffe Train Station with easy access to major road arteries. The complex boasts a massive centre piece swimming pool with fully landscaped tropical gardens, BBQ facilities with full security gates and fencing for resident's peace of mind. Offered for sale in absolute pristine condition you will be in spellbound with this excellent value for money property poised to sell very quickly. Perfect for FIFO buyers, busy executives, country buyers, first home

3 😕 2 🔓 2 😭

**Building Size**: 120 sqm **Land Size**: 150 sqm

View : https://v

: https://www.lauriekelly.com.au/sale/wa/e astern-suburbs/ascot/residential/house/7

946146

Devon Kelly 08 9277 4200

Daniel Kelly 08 9277 4200