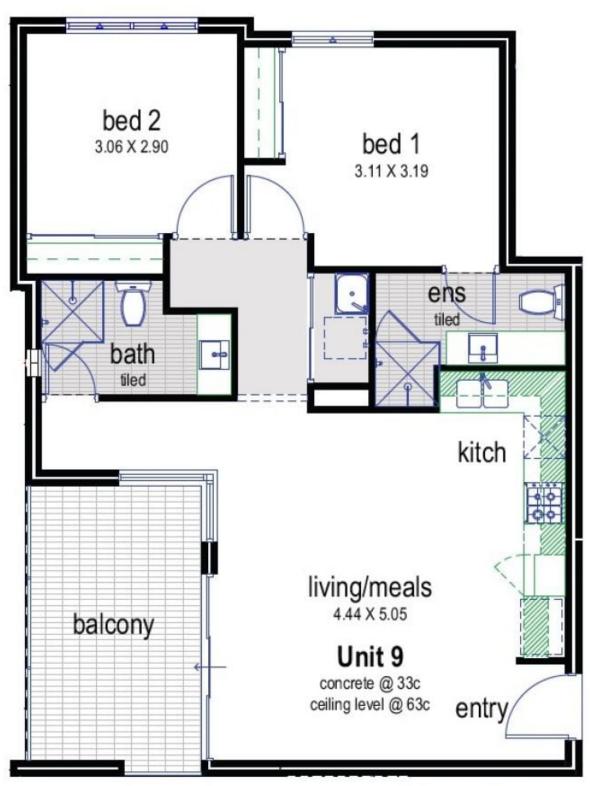

Each apartment is custom designed to maximise aspect

1 🚐 1 🖺 1 🖨

Price : EXPRESSIONS OF INTEREST

Building Size: 85 sqm

View: https://www.lauriekelly.com.au/sale/wa/s

outhern-suburbs/kewdale/residential/apa

rtment/7946940

Devon Kelly 08 9277 4200

Daniel Kelly 08 9277 4200

Living 74.40
Balcony 10.76
Store 4.33
Total 89.49 m<sup>2</sup>