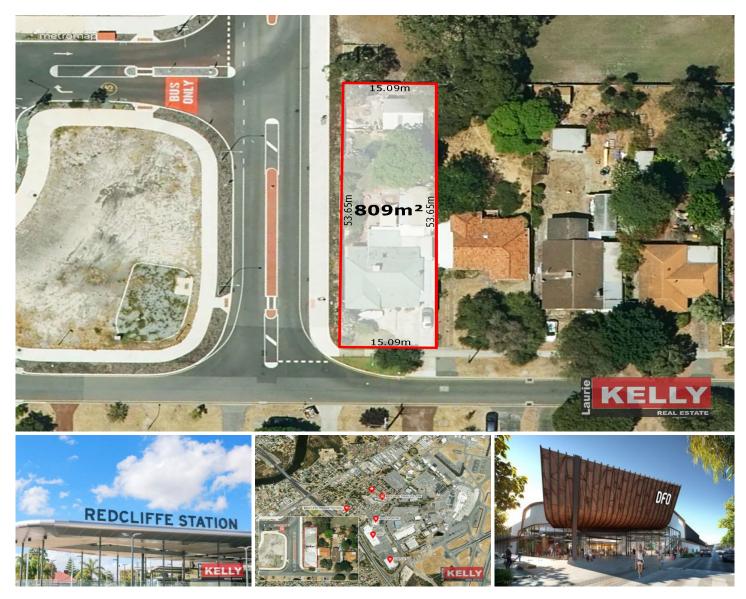

## 132 Bulong Avenue Redcliffe WA

(DA6 VISION PLAN PRECINCT WITH 13 STOREY POTENTIAL)

Astute investors & developers take note of this absolute key corner development site directly opposite the new Redcliffe Train Station. With the long awaited DA6 Vision Plan soon to be endorsed, development site speculators this is your chance to beat the rush. Once secured the lucky buyer will have a huge 53.65mt direct frontage onto the new state of the art Redcliffe Train Station. Neighbouring properties at 126 & 128 Bulong Avenue are currently FOR SALE and potentially offer an exciting future development amalgamation rarely found so close to Perth. The existing home has been lovingly extended and renovated over the last 55 years to accommodate a large family and would make an excellent rental property.

| Price     | : \$950,000 |
|-----------|-------------|
| Land Size | : 809 sam   |

: https://www.lauriekelly.com.au/sale/wa/east ern-suburbs/redcliffe/residential/house/7951 219

View

08 9277 4200

**Daniel Kelly** 08 9277 4200