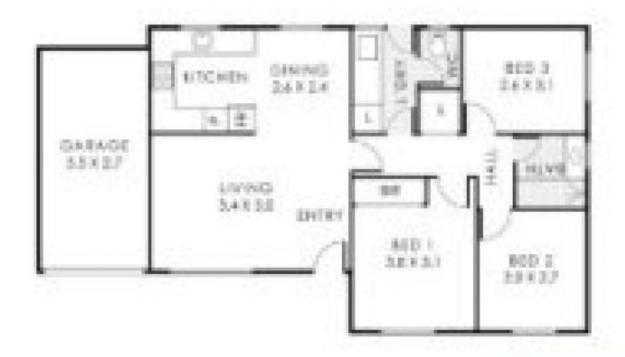

## 192 Armadale Road Rivervale WA

(EOI BY 2/4 - UNLESS SOLD PRIOR)

Simply breathtaking street frontage DUPLEX home boasting brand new internal fitout renovation with no expense spared plus NO STRATA fees. At the doorstep of the picturesque Peet Park the property is primely positioned in sought-after precinct with perfect block dimensions totalling 501sqm and benefits from the easy access thanks to ample 19.79mt width frontage, you truly can't go wrong. The poured concrete driveway comprising two separate crossovers offers abundant parking space for up to six vehicles, park your caravan or boat proudly alongside your home, plus secure lock-up garage with drive through access to rear. Jam packed with development potential the property is a solid investment for those wanting room to create high-growth with ideal R20/30 zoning allowing triplex corner development on the entire