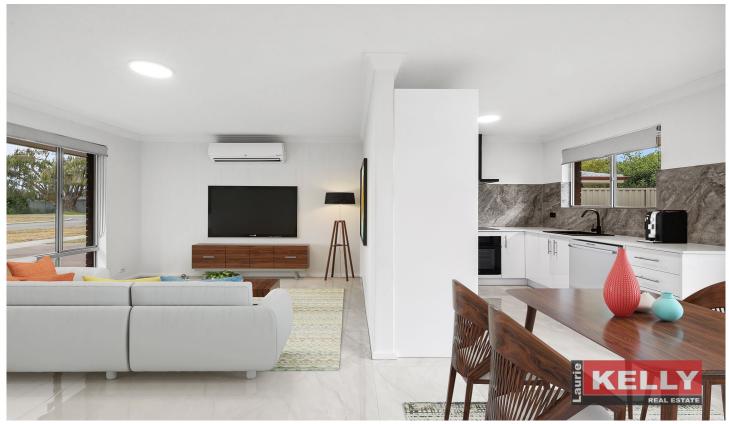

## 192 Armadale Road Rivervale WA

(EOI BY 2/4 - UNLESS SOLD PRIOR)

Simply breathtaking street frontage DUPLEX home boasting brand new internal fitout renovation with no expense spared plus NO STRATA fees. At the doorstep of the picturesque Peet Park the property is primely positioned in sought-after precinct with perfect block dimensions totalling 501sqm and benefits from the easy access thanks to ample 19.79mt width frontage, you truly can't go wrong. The poured concrete driveway comprising two separate crossovers offers abundant parking space for up to six vehicles, park your caravan or boat proudly alongside your home, plus secure lock-up garage with drive through access to rear. Jam packed with development potential the property is a solid investment for those wanting room to create high-growth with ideal R20/30 zoning allowing triplex corner development on the entire