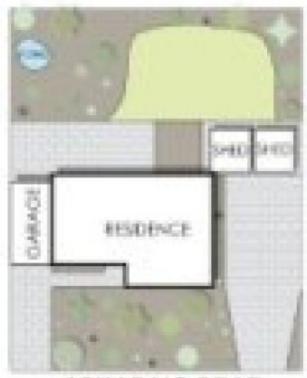

## 192 Armadale Road Rivervale WA

(EOI BY 2/4 - UNLESS SOLD PRIOR)

Simply breathtaking street frontage DUPLEX home boasting brand new internal fitout renovation with no expense spared plus NO STRATA fees. At the doorstep of the picturesque Peet Park the property is primely positioned in sought-after precinct with perfect block dimensions totalling 501sqm and benefits from the easy access thanks to ample 19.79mt width frontage, you truly can't go wrong. The poured concrete driveway comprising two separate crossovers offers abundant parking space for up to six vehicles, park your caravan or boat proudly alongside your home, plus secure lock-up garage with drive through access to rear. Jam packed with development potential the property is a solid investment for those wanting room to create high-growth with ideal R20/30 zoning allowing triplex corner development on the entire