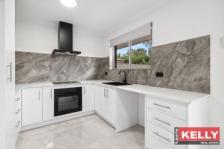

## 192 Armadale Road Rivervale WA

(EOI BY 2/4 - UNLESS SOLD PRIOR)

Simply breathtaking street frontage DUPLEX home boasting brand new internal fitout renovation with no expense spared plus NO STRATA fees. At the doorstep of the picturesque Peet Park the property is primely positioned in sought-after precinct with perfect block dimensions totalling 501sqm and benefits from the easy access thanks to ample 19.79mt width frontage, you truly can't go wrong. The poured concrete driveway comprising two separate crossovers offers abundant parking space for up to six vehicles, park your caravan or boat proudly alongside your home, plus secure lock-up garage with drive through access to rear. Jam packed with development potential the property is a solid investment for those wanting room to create high-growth with ideal R20/30 zoning allowing triplex corner development on the entire