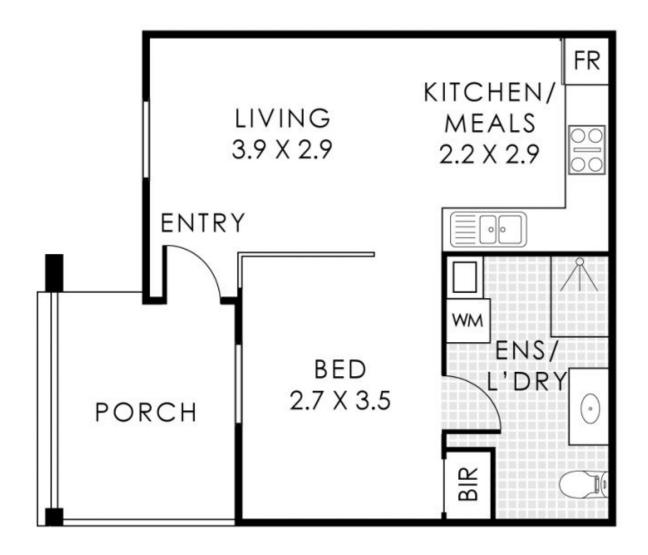

## 1 🚐 1 🖺 1 🗬

Building Size: 49 sqm

View : https://www.lau

: https://www.lauriekelly.com.au/sale/wa/e astern-suburbs/belmont/residential/apart

ment/7951312

Kim Findlay 08 9277 4200

CAR BAY

(NOT ACTUAL LOCATION)

## 11/169 Great Eastern Highway, Belmont

Total Area 62m²