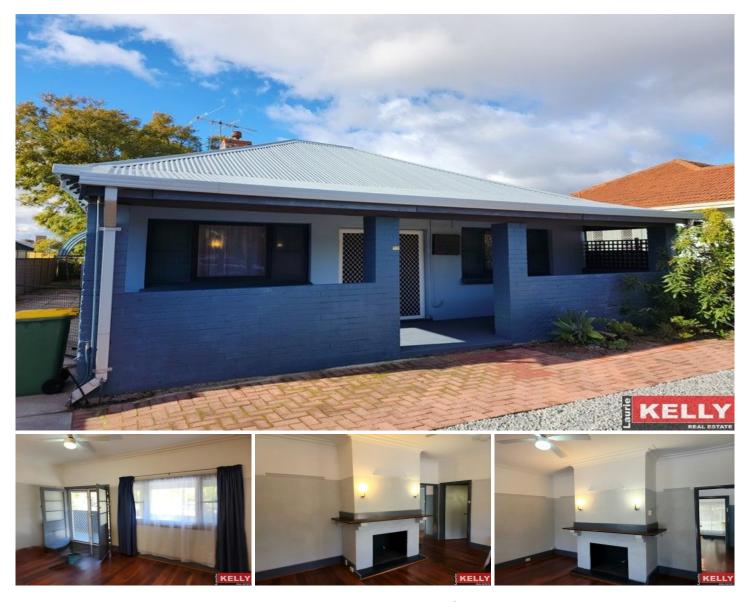

## **10 Lamb Avenue Bentley WA**

LEASED - This gorgeous, neat and tidy unfurnished two bedroom, one bathroom home has so much to offer!

With modern style decor throughout, polished floorboards, spacious living areas with a large open plan kitchen and dining area which includes GAS cooking and lots of cupboards space.

Ceiling fans to lounge room and both bedrooms.

Light & bright bathroom with separate shower & bath tub. Side gate for easy access. Low maintenance block with minimal gardens & lawn.

Patios to front & rear, which is perfect for entertaining. Located in a no better location, close to all amenities.