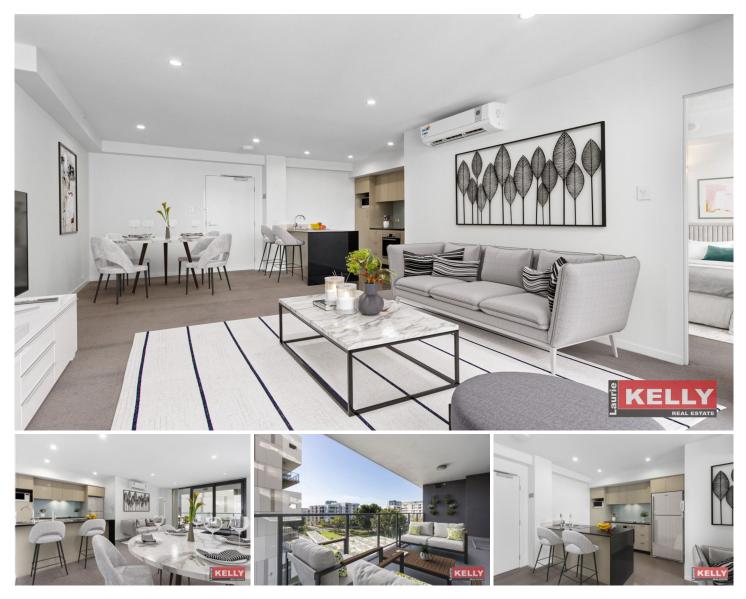

## 85/3 Homelea Court Rivervale WA

Scenic Views & Contemporary Inner-City Lifestyle

Experience the exquisite features of modern living in this iconic residence at Rivervale's most exciting location, Spring Towers with excellent proximity to all of Perth's City Highlights.

This well appointed apartment is positioned on the fourth floor, east tower at the Spring Towers. It offers two spacious bedrooms with sliding built in robes, large open plan with an ambiance of warmth and sophistication designed to provide a restful scape from the hustle and bustle of daily life. The scenic views from this side of the world are fantastic! The spacious 16 sqm balcony, captivating suburban landscape and inviting pool views complement a perfect outdoor area for relaxation, dining and comfort. It promises serenity and privacy.