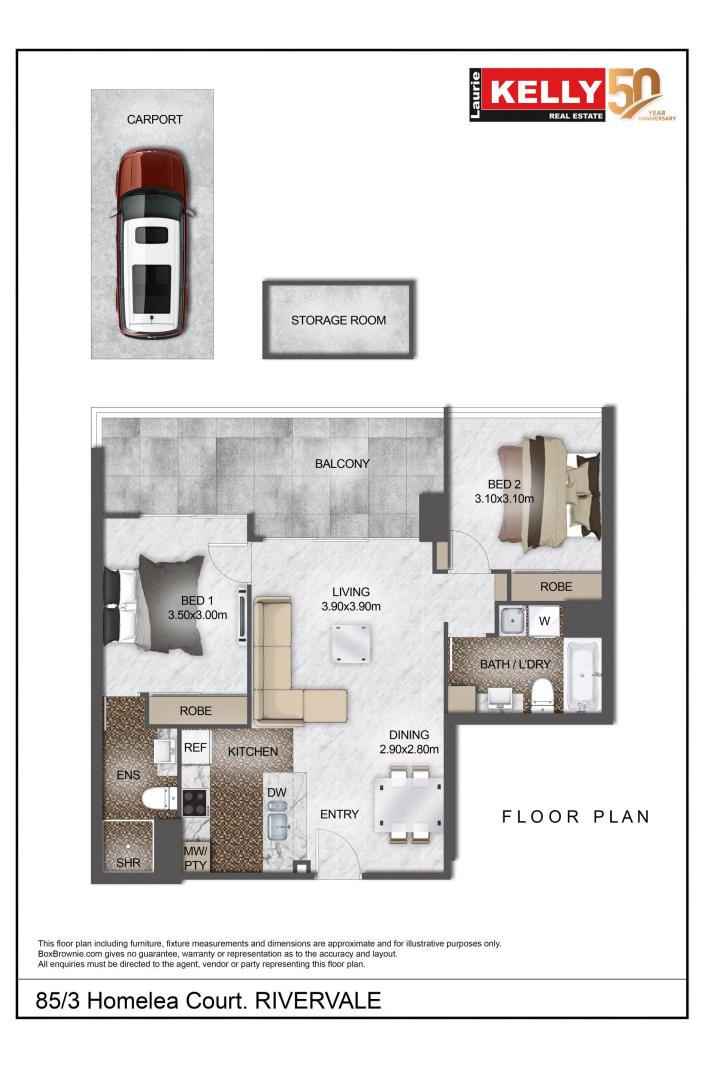

This well appointed apartment is positioned on the fourth floor, east tower at the Spring Towers. It offers two spacious bedrooms with sliding built in robes, large open plan with an ambiance of warmth and sophistication designed to provide a restful scape from the hustle and bustle of daily life. The scenic views from this side of the world are fantastic! The spacious 16 sqm balcony, captivating suburban landscape and inviting pool views complement a perfect outdoor area for relaxation, dining and comfort. It promises serenity and privacy.

## 2 🛤 2 🚔 1 🚘

View

Land Size : 107 sqm

: https://www.lauriekelly.com.au/sale/wa/east ern-suburbs/rivervale/residential/apartment/ 7972036

Franklin Martinez 08 9277 4200