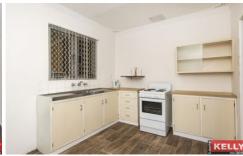

## Features include:

- Refurbished in 2020, including fresh paint, carpets and blinds
- Two large bedrooms
- External sleep out OR third bedroom
- Bathroom with separate bath
- Separate laundry and toilet
- Long drive way for up to three cars PLUS secure garage
- Split system air conditioning