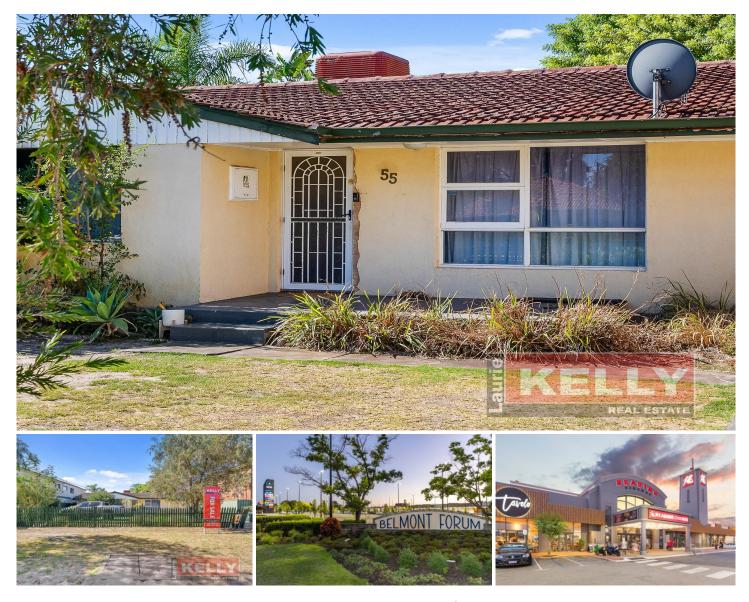

## 55 Wicca Street Kewdale WA

Perfectly positioned on the shores of the Belmont Shopping and Entertainment Precinct this phenomenal development property suits renovators and developers alike! For the developers, the site has a multitude of options given the R20/50/100 zoning. Duplex, Triplex, Multi-storey apartments the choice is yours! For the renovators, the bones are strong and ready for your makeover.

? The Property: 3-bedroom x 1-bathroom Rendered Brick and Tile (1960's) home with dual living areas, rear patio area, 2 car carport and rear lock-up garage.

- ? Land Component: 746sqm block with 16.5m frontage.
- ? Zoning: R20/50/100
- ? Council Rates: \$1608.29 and Water Rates: \$1113.30

## 3 🛤 1 🚰 2 🚘

Land Size : 746 sqm

: https://www.lauriekelly.com.au/sale/wa/sout hern-suburbs/kewdale/residential/house/797 5729

View

Kim Findlay 08 9277 4200