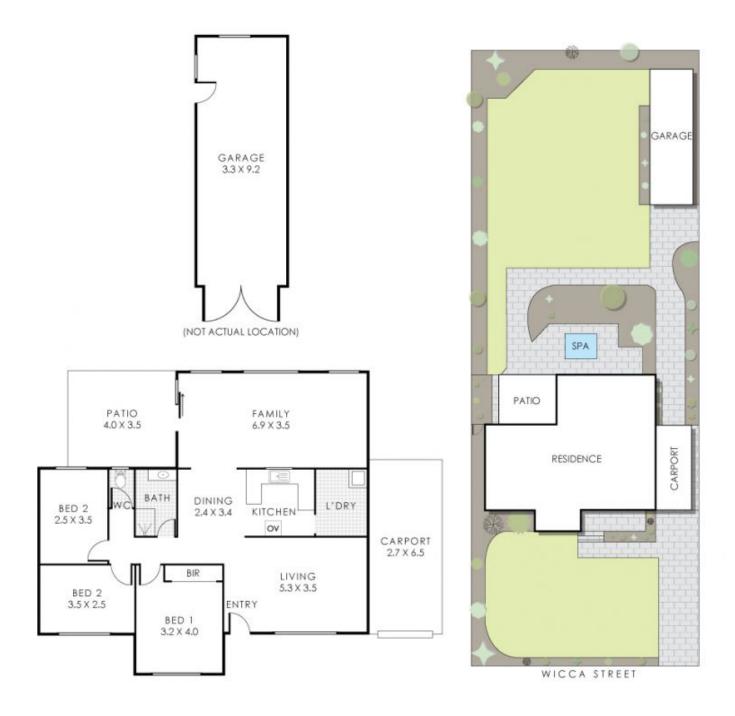

## 55 Wicca Street, Kewdale

Residence 103m² | Patio 15m² | Garage 30m² | Carport 18m² Total Area 166m²

This tooption is for Runna the process only to three the logout of the property. While every effort here been moved to ensure the processory of his floor pipe, all measurements, and any other information hown or ean appointion to the providence move. Measurements and balance allow and include of processors for work information and processors. One Dealther with not be hade liceta or responsible from year or comparison, interseever show on use of any information shown on the linet liceta or responsible for any endow, ministry and the proposal.