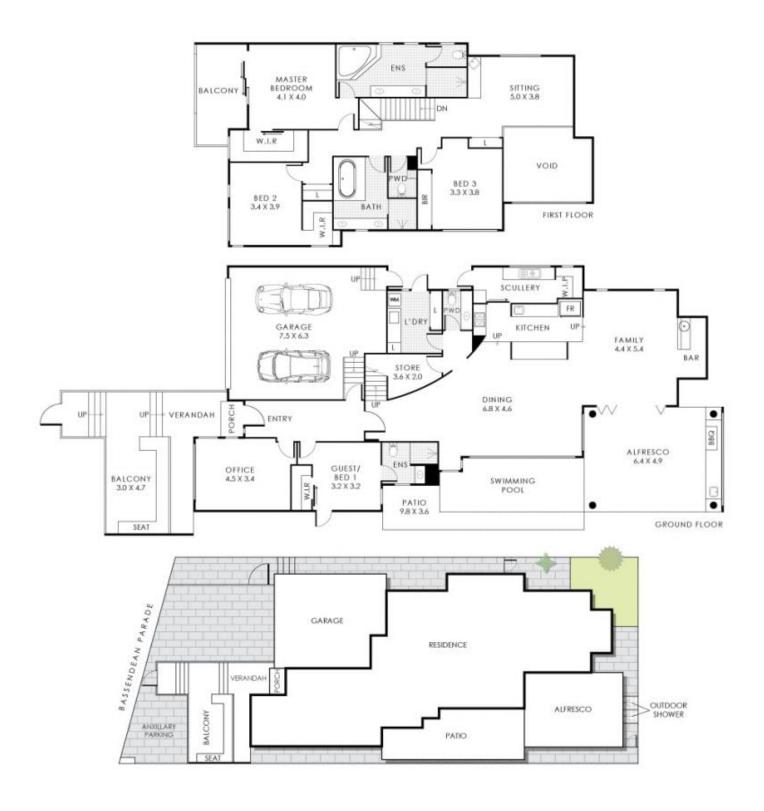

Boasting accommodation of up to 5 bedrooms, 3 bathrooms, 2 car garage + loads of ancillary parking for your toys (or kid's cars) and more storage than you could ever need. It is a true family sized home with multiple living and lounging zones built around an impressive central kitchen and b/g pool area. This architectural masterpiece is both stylish but practical and will comfortably cater for your growing family.

Features at a glance:

4 🕮 3 🖺 6 🖨

**Building Size**: 316 sqm **Land Size**: 479 sqm

View : https://w

: https://www.lauriekelly.com.au/sale/wa/e astern-suburbs/bassendean/residential/

house/7977403

Kim Findlay 08 9277 4200