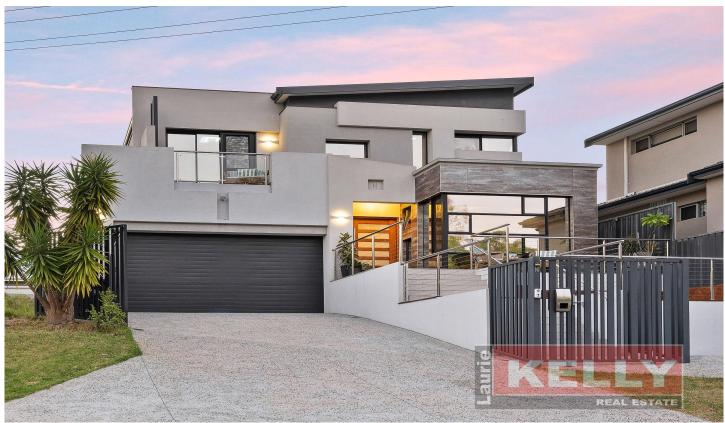

## 14 Bassendean Parade Bassendean WA

## Riverside Retreat

Set in an elevated position overlooking the tree canopy of Pickering Park with glimpses of the Swan River, this gorgeous 2016 built executive double storey residence will be sold as my seller is moving down south!

Boasting accommodation of up to 5 bedrooms, 3 bathrooms, 2 car garage + loads of ancillary parking for your toys (or kid's cars) and more storage than you could ever need. It is a true family sized home with multiple living and lounging zones built around an impressive central kitchen and b/g pool area. This architectural masterpiece is both stylish but practical and will comfortably cater for your growing family.

Features at a glance:

4 🕮 3 🖺 6 🖨

**Building Size**: 316 sqm **Land Size**: 479 sqm

View : https://w

: https://www.lauriekelly.com.au/sale/wa/e astern-suburbs/bassendean/residential/

house/7977403

Kim Findlay 08 9277 4200