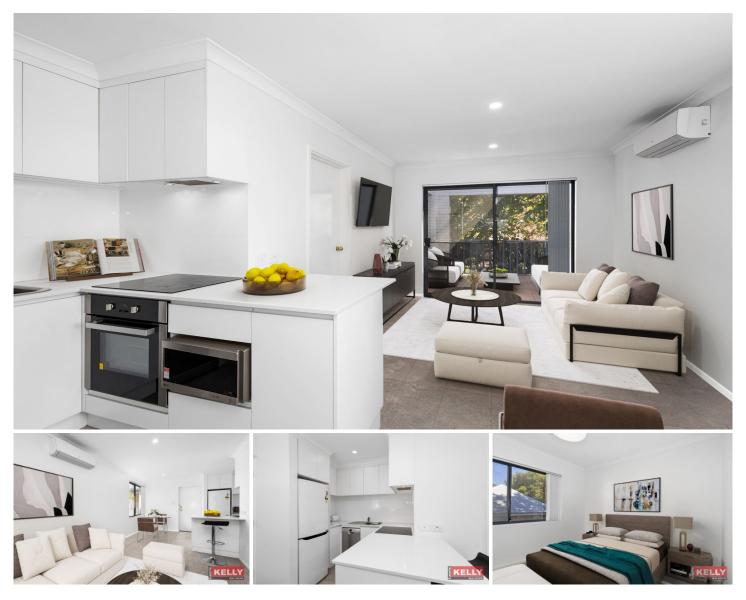

## Chance of a Lifetime!!

Situated at one of the best Jolimont's parklands, this delightful residence offers a private and functional modern living lifestyle designed to cater to the needs of first home buyers, young couples, executives and lock and leave professionals.

With a stylish and modern kitchen, master bedroom & en-suite, bright open plan living and spacious balcony with suburban landscaping views, this property is really a standout choice for anyone searching for contemporary living at its best, as well as a premium investment property.

Great Property Features:

- Well-sized Master Bedroom with BIR, en-suite and large window treatments

- Comfortable Bathroom - Laundry set up.

- Price : UNDER OFFER BY FRANKLIN MARTINEZ Land Size : 67 sqm
  - : https://www.lauriekelly.com.au/sale/wa/west ern-suburbs/jolimont/residential/apartment/7 977468