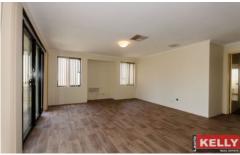

- Ducted air con throughout.
- Wood look floors to kitchen/dining/family rooms.
- Large open plan living kitchen/diming/family room
- Modern kitchen with the longest bench top you will ever see!
- Plenty of cupboard space to kitchen with a built-in pantry & dishwasher recess.
- Stainless steel appliances with GAS cook-top/electric oven.
- 3 bathrooms (semi en-suite to main) with toilets, double