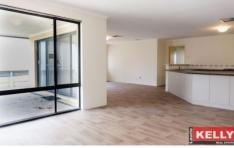

- Ducted air con throughout.
- Wood look floors to kitchen/dining/family rooms.
- Large open plan living kitchen/diming/family room
- Modern kitchen with the longest bench top you will ever see!
- Plenty of cupboard space to kitchen with a built-in pantry & dishwasher recess.
- Stainless steel appliances with GAS cook-top/electric oven.
- 3 bathrooms (semi en-suite to main) with toilets, double