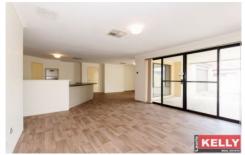

- Ducted air con throughout.
- Wood look floors to kitchen/dining/family rooms.
- Large open plan living kitchen/diming/family room
- Modern kitchen with the longest bench top you will ever see!
- Plenty of cupboard space to kitchen with a built-in pantry & dishwasher recess.
- Stainless steel appliances with GAS cook-top/electric oven.
- 3 bathrooms (semi en-suite to main) with toilets, double