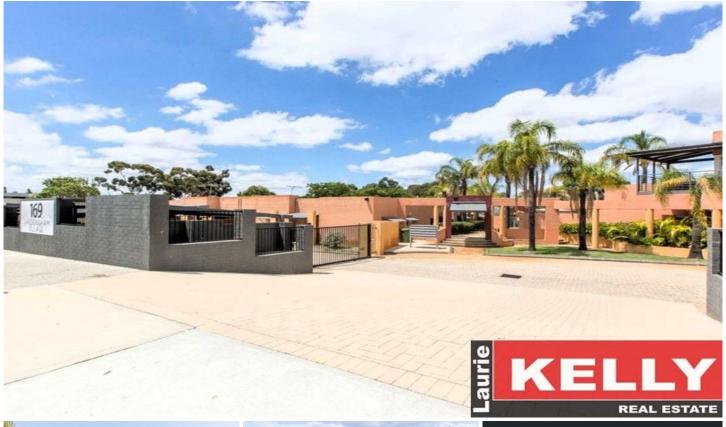

## 44/169 Great Eastern Highway Belmont WA

Fantastic opportunity for investors, first homebuyers or FIFO workers with this privately positioned 2bed 1bath 2car home/villa within the prominent and secure Sandringham Village complex directly opposite the beautiful Swan River. Exclusive amenities include tennis court, indoor gym and sparkling below ground pool for the ultimate lock n leave resort lifestyle.

Features Include:

- \* Generous 2 bed x 1 bath x 2car home/villa 95sqm strata.
- \* Modern & practical open plan living/meals/ kitchen area.
- \* Spacious master bedroom with mirrored built in robe.
- \* Clever space saving bathroom / laundry configuration.
- \* Renovated bathroom & kitchen, stainless steel appliances.
- \* 2 x dedicated parking bays plus plenty of guest parking.
- \* Private covered front porch area overlooking pool.
- \* Secure electronic gated parking & entrance to the