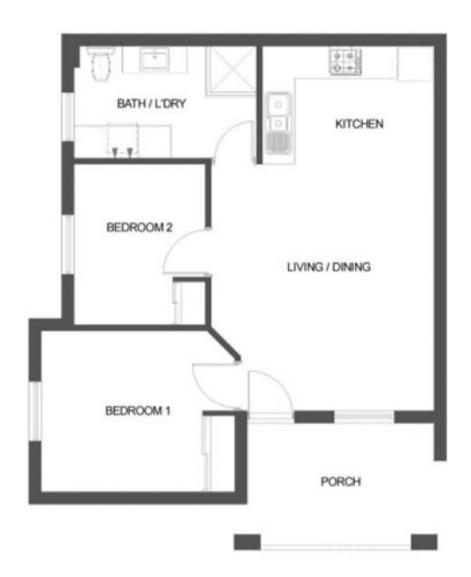

## 44/169 Great Eastern Highway Belmont WA

Fantastic opportunity for investors, first homebuyers or FIFO workers with this privately positioned 2bed 1bath 2car home/villa within the prominent and secure Sandringham Village complex directly opposite the beautiful Swan River. Exclusive amenities include tennis court, indoor gym and sparkling below ground pool for the ultimate lock n leave resort lifestyle.

Features Include:

- \* Generous 2 bed x 1 bath x 2car home/villa 95sqm strata.
- \* Modern & practical open plan living/meals/ kitchen area.
- \* Spacious master bedroom with mirrored built in robe.
- \* Clever space saving bathroom / laundry configuration.
- \* Renovated bathroom & kitchen, stainless steel appliances.
- \* 2 x dedicated parking bays plus plenty of guest parking.
- \* Private covered front porch area overlooking pool.
- \* Secure electronic gated parking & entrance to the