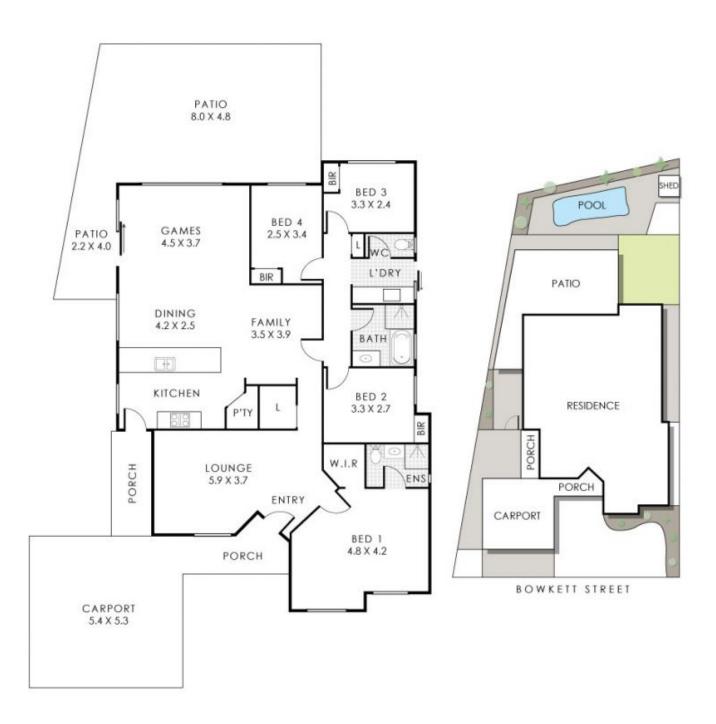

Comprising 4 bedrooms, 2 bathrooms, 2 car carport + loads of ancillary parking for your toys and more storage than you will ever need. A true family sized home with multiple living and lounging zones built around an impressive central kitchen and below ground pool area.

Features at a glance:

? Originally built in 2002 and over time substantial

4 🗀 2 🔓 4 🖨

**Building Size**: 187 sqm **Land Size**: 566 sqm

View : https://v

: https://www.lauriekelly.com.au/sale/wa/e astern-suburbs/redcliffe/residential/hous

## 22 Bowkett Street, Redcliffe

Residence 140m² Carport 29m² Porch 10m² Patio 47m² Total Area 226m²