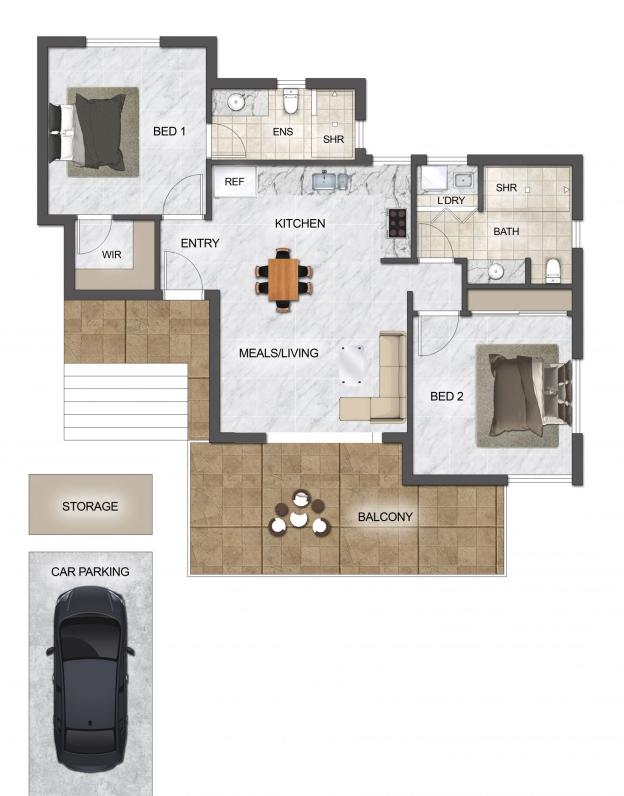

## 10/3 Salisbury Road Rivervale WA

Discover it today and you will have everything you need tomorrow.

Exceptionally located and so close to all Perth City highlights and riverside locale, this top level Apartment offers the perfect blend of style and comfort for Modern-Day professionals, young couples and inve\$tor\$.

With its super design and privileged location in the building, this private & well appointed apartment presents an easy living with its two well-proportioned bedrooms and two bathrooms, which combine harmoniously the large internal living space & outdoor area. The balcony is ample, it provides 16 sqm of space, excellent setting for friends and family gatherings; and you can also relax and be entertained by the suburban landscape.

This floor plan including furniture, fixture measurements and dimensions are approximate and for illustrative purposes only. BoxBrownie.com gives no guarantee, warranty or representation as to the accuracy and layout. All enquiries must be directed to the agent, vendor or party representing this floor plan.