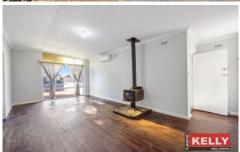

## 148 Keymer Street Belmont WA

Superbly located near Belvidere Café Strip is this solid double brick & iron three bed home oozing potential. Situated on a sprawling 564sqm green title block zoned R20/40 with sought after side access through to the backyard. With jarrah boards and slow combustion fireplace in the generous lounge room it offers great bones for the renovator with country style kitchen/dining to the side. Recent neutral internal paint and plush dark carpets gives you a head start with original kitchen /bathroom and laundry with side access. Single carport with plus plenty of parking with rear paved patio and heaps of space for the kids and a game of cricket.