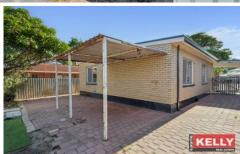

## 148 Keymer Street Belmont WA

Superbly located near Belvidere Café Strip is this solid double brick & iron three bed home oozing potential. Situated on a sprawling 564sqm green title block zoned R20/40 with sought after side access through to the backyard. With jarrah boards and slow combustion fireplace in the generous lounge room it offers great bones for the renovator with country style kitchen/dining to the side. Recent neutral internal paint and plush dark carpets gives you a head start with original kitchen /bathroom and laundry with side access. Single carport with plus plenty of parking with rear paved patio and heaps of space for the kids and a game of cricket.