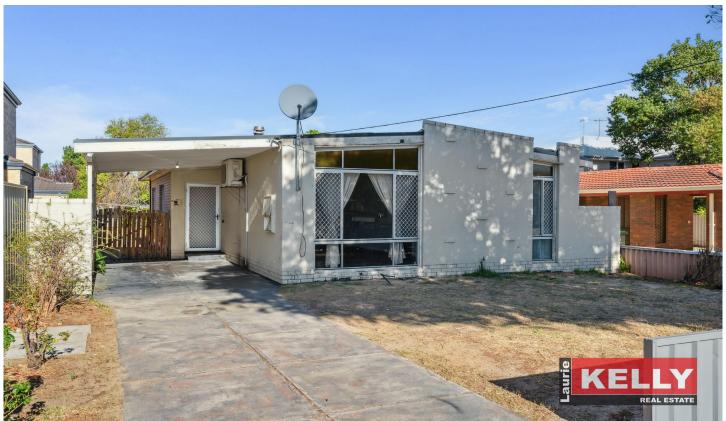

## 148 Keymer Street Belmont WA

Superbly located near Belvidere Café Strip is this solid double brick & iron three bed home oozing potential. Situated on a sprawling 564sqm green title block zoned R20/40 with sought after side access through to the backyard. With jarrah boards and slow combustion fireplace in the generous lounge room it offers great bones for the renovator with country style kitchen/dining to the side. Recent neutral internal paint and plush dark carpets gives you a head start with original kitchen /bathroom and laundry with side access. Single carport with plus plenty of parking with rear paved patio and heaps of space for the kids and a game of cricket.

## **KEY FEATURES:**

- ? Solid double brick & iron construction.
- ? Circa 1970's art décor skillion roof style.