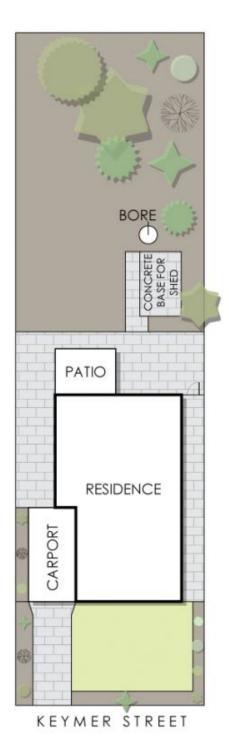

## 148 Keymer Street Belmont WA

Superbly located near Belvidere Café Strip is this solid double brick & iron three bed home oozing potential. Situated on a sprawling 564sqm green title block zoned R20/40 with sought after side access through to the backyard. With jarrah boards and slow combustion fireplace in the generous lounge room it offers great bones for the renovator with country style kitchen/dining to the side. Recent neutral internal paint and plush dark carpets gives you a head start with original kitchen /bathroom and laundry with side access. Single carport with plus plenty of parking with rear paved patio and heaps of space for the kids and a game of cricket.

## 3 📭 1 🖺 2 🗬

**Price**: MR BELMONT - UNDER OFFER!

Land Size : 564 sqm

View: https://www.lauriekelly.com.au/sale/wa/east

ern-suburbs/belmont/residential/house/8003

833

Devon Kelly 08 9277 4200

Total Area 132m²