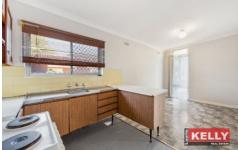

## 148 Keymer Street Belmont WA

Superbly located near Belvidere Café Strip is this solid double brick & iron three bed home oozing potential. Situated on a sprawling 564sqm green title block zoned R20/40 with sought after side access through to the backyard. With jarrah boards and slow combustion fireplace in the generous lounge room it offers great bones for the renovator with country style kitchen/dining to the side. Recent neutral internal paint and plush dark carpets gives you a head start with original kitchen /bathroom and laundry with side access. Single carport with plus plenty of parking with rear paved patio and heaps of space for the kids and a game of cricket.