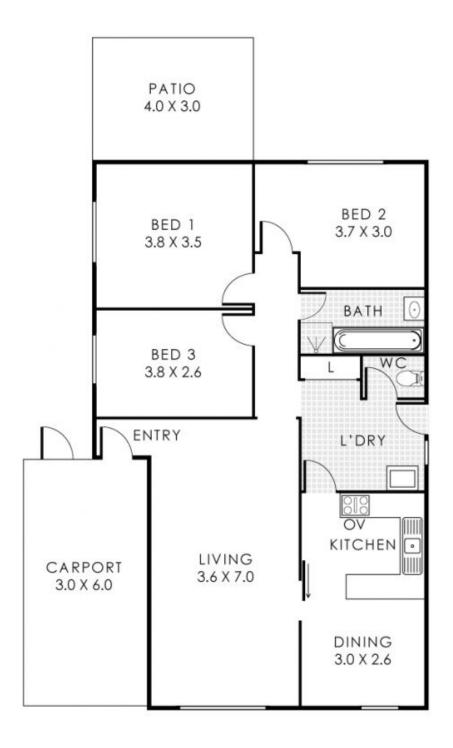

## 148 Keymer Street Belmont WA

Superbly located near Belvidere Café Strip is this solid double brick & iron three bed home oozing potential. Situated on a sprawling 564sqm green title block zoned R20/40 with sought after side access through to the backyard. With jarrah boards and slow combustion fireplace in the generous lounge room it offers great bones for the renovator with country style kitchen/dining to the side. Recent neutral internal paint and plush dark carpets gives you a head start with original kitchen /bathroom and laundry with side access. Single carport with plus plenty of parking with rear paved patio and heaps of space for the kids and a game of cricket.

## **KEY FEATURES:**

- ? Solid double brick & iron construction.
- ? Circa 1970's art décor skillion roof style.